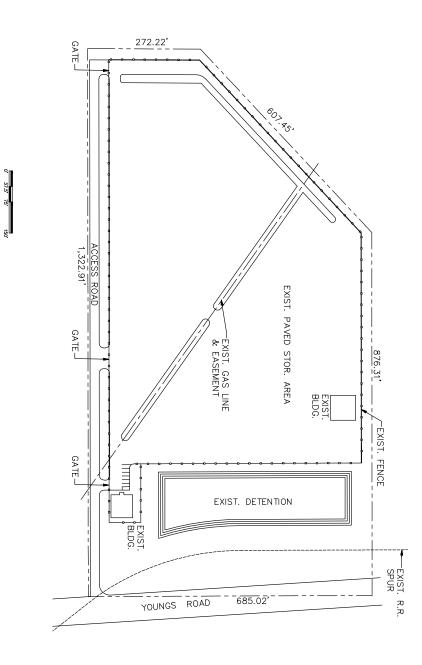

# LEASED

| 18.69 Acres                      | 18' Clear                | IDEAL USES              |
|----------------------------------|--------------------------|-------------------------|
| 8,600 SF Office/Shop             | Fully Fenced and Lighted | Truck Terminal          |
| Full Paved                       | Zoning: I-3              | Container Stacking Yard |
| Container/Truck Storage Facility | Strategic Location       | Bulk Material Storage   |