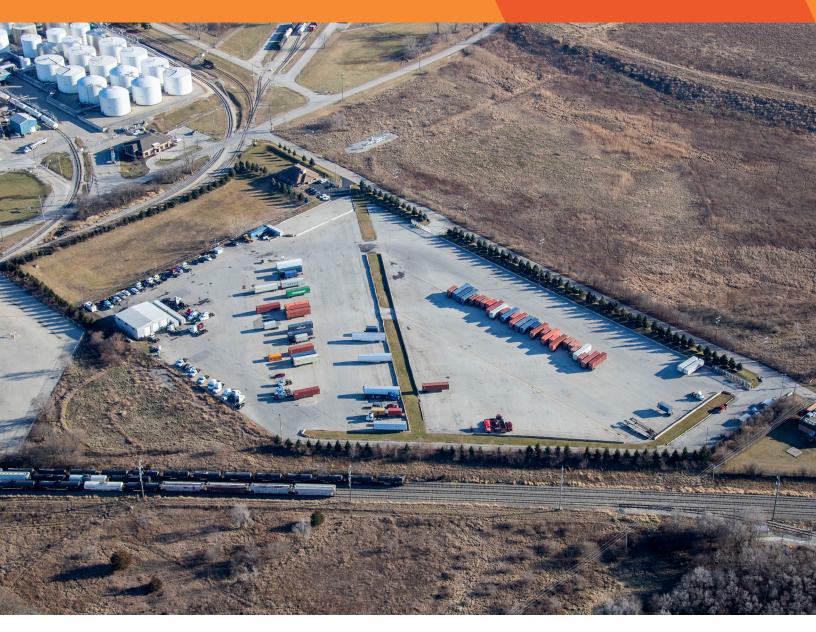

### 23264 Youngs Road Channahon, IL

# LEASED

| 18.69 Acres                      | 18' Clear                | IDEAL USES              |
|----------------------------------|--------------------------|-------------------------|
| 8,600 SF Office/Shop             | Fully Fenced and Lighted | Truck Terminal          |
| Full Paved                       | Zoning: I-3              | Container Stacking Yard |
| Container/Truck Storage Facility | Strategic Location       | Bulk Material Storage   |