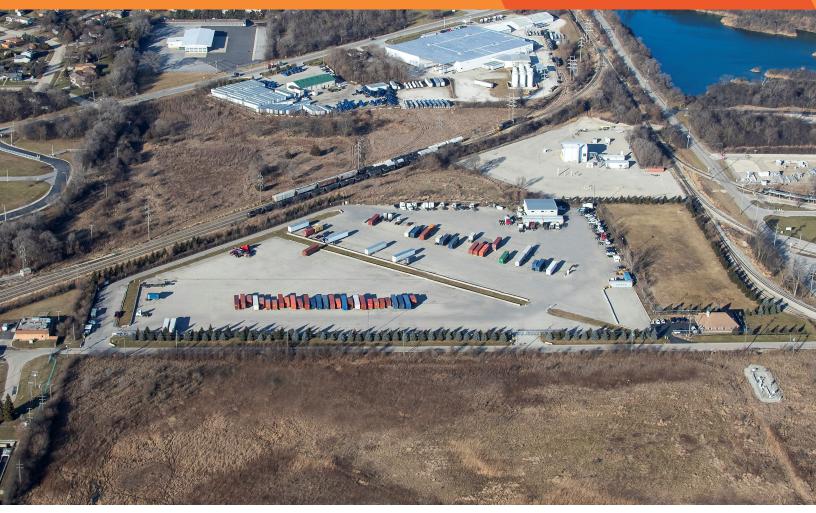

9 Acres                      | 18' Clear                | IDEAL USES              |
|----------------------------------|--------------------------|-------------------------|
| 8,600 SF Office/Shop             | Fully Fenced and Lighted | Truck Terminal          |
| Full Paved                       | Zoning: I-3              | Container Stacking Yard |
| Container/Truck Storage Facility | Strategic Location       | Bulk Material Storage   |

**Woodfield Preserve** 10 N. Martingale Road Suite 560 Schaumburg, IL 60173 IndustrialOutdoor.com 847.595.1073



119 Industrial Outdoor Ventures, LLC All rights reserved. All information contained herein is fror ces deemed reliable; however, no representation or warranty is made to the accuracy thereof.

### 23264 Youngs Road Channahon, IL

## LEASED





#### STRATEGIC LOCATION

Close Proximity to BNSF and UP Intermodal

1.3 Miles to I-55 Route 6 Exit

2.3 Miles to I-80 - Hobolt Road Exit



Woodfield Preserve 10 N. Martingale Road Suite 560 Schaumburg, IL 60173 Industrial Outdoor.com 847.595.1073



019 Industrial Outdoor Ventures, LLC All rights reserved. All information contained herein is from rces deemed reliable; however, no representation or warranty is made to the accuracy thereof.





,