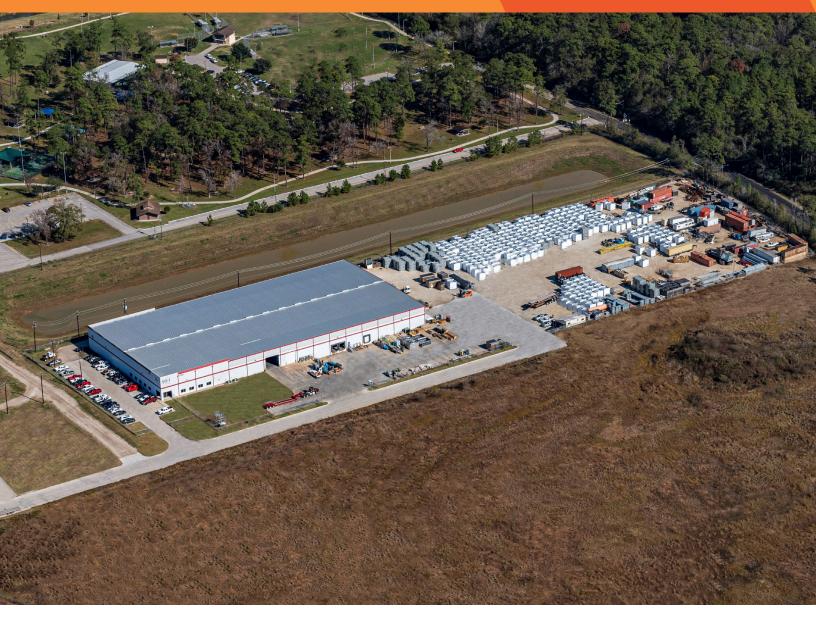

### 13500 JFK Boulevard Houston, TX

# **LEASED**

| 9.69 Acres             | 30' Clear               | IDEAL USES                            |
|------------------------|-------------------------|---------------------------------------|
| 80,000 SF Warehouse    | Concrete and Stone Yard | Bulk Material Building Distributor    |
| 6,000 SF Office        | Business Park Setting   | Heavy Equipment Storage               |
| Fully Fenced and Gated | Offsite Water Detention | Contractor/Equipment Storage Facility |