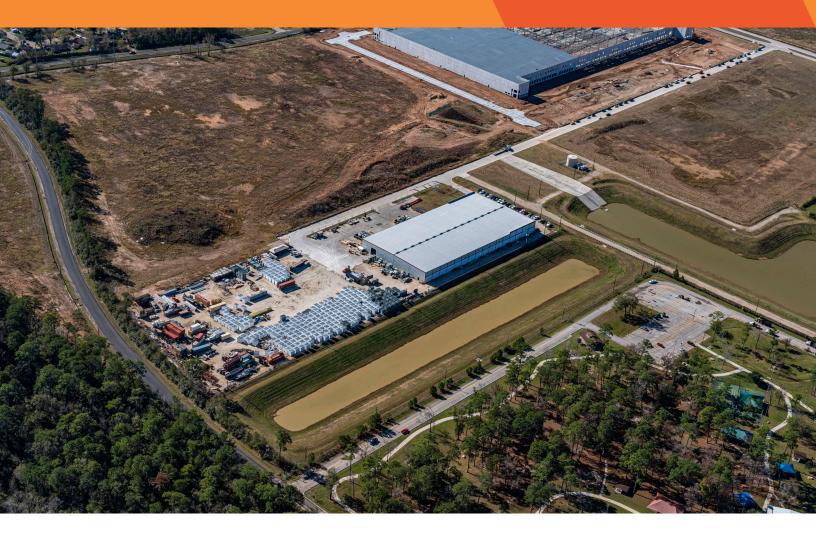

### 13500 JFK Boulevard Houston, TX

# **LEASED**



| 9.69 Acres             | 30' Clear               | IDEAL USES                            |
|------------------------|-------------------------|---------------------------------------|
| 80,000 SF Warehouse    | Concrete and Stone Yard | Bulk Material Building Distributor    |
| 6,000 SF Office        | Business Park Setting   | Heavy Equipment Storage               |
| Fully Fenced and Gated | Offsite Water Detention | Contractor/Equipment Storage Facility |



Industrial Outdoor.com 847.595.1073



#### 13500 JFK Boulevard Houston, TX

## **LEASED**





#### STRATEGIC LOCATION

Close Proximity to Bush Intercontinental Airport

- 1.0 Mile to Sam Houston Tollway
- 1.5 Miles to I-69

Easy Access to the Port of Houston



**Woodfield Preserve** 10 N. Martingale Road Suite 560 Schaumburg, IL 60173 Industrial Outdoor.com 847.595.1073