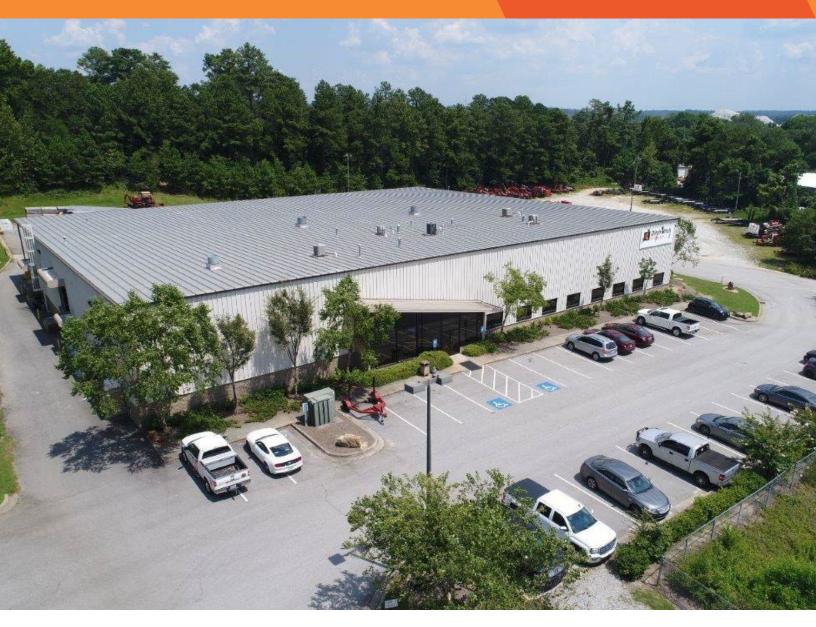

### 5430 GA Hwy 85 Forest Park, GA

# **LEASED**

| 5.45 Acres               | Three (3) Drive-in Doors      | IDEAL USES                          |
|--------------------------|-------------------------------|-------------------------------------|
| 23,460 SF Office/Shop    | Paved and Graveled Yard       | Equipment Rental & Sales            |
| Zoning: Heavy Industrial | Showroom and Training Area    | Truck/Trailer Storage & Maintenance |
| Clear Span Shop          | Floor Drains and Triple Basin | Construction Material Storage       |