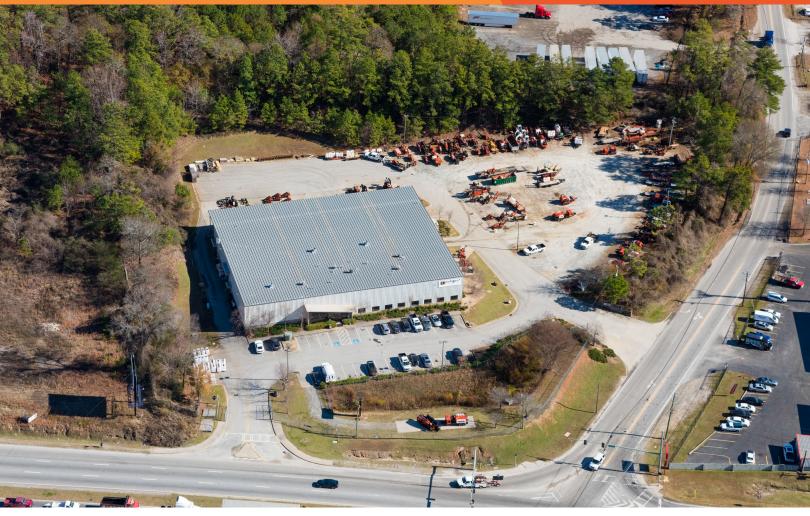

#### 5430 GA Hwy 85 Forest Park, GA

# **LEASED**

| 5.45 Acres               | Three (3) Drive-in Doors      | IDEAL USES                          |
|--------------------------|-------------------------------|-------------------------------------|
| 23,460 SF Office/Shop    | Paved and Graveled Yard       | Equipment Rental & Sales            |
| Zoning: Heavy Industrial | Showroom and Training Area    | Truck/Trailer Storage & Maintenance |
| Clear Span Shop          | Floor Drains and Triple Basin | Construction Material Storage       |