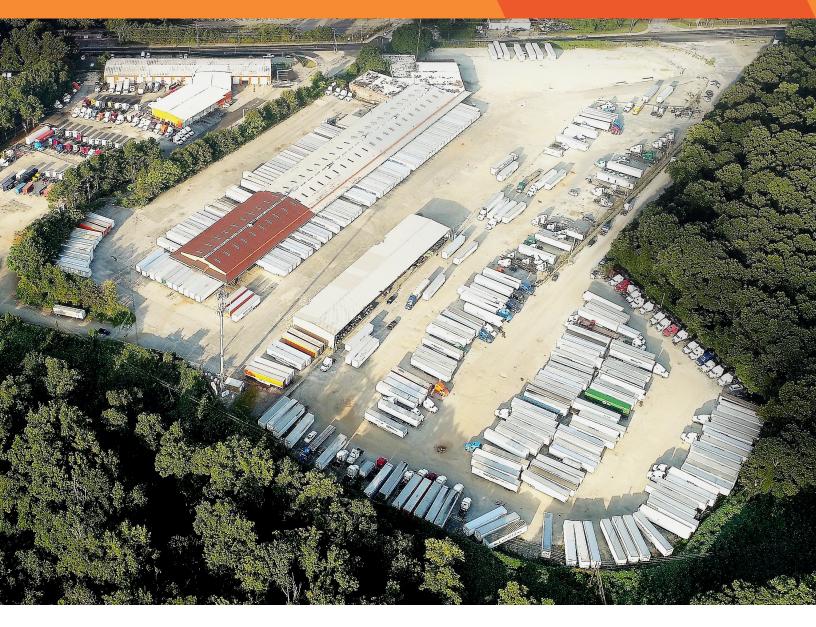

### 2090 A Jonesboro Road Atlanta, GA

# **LEASED**

| 35.09 Acres                  | 14' Clear                | IDEAL USES             |
|------------------------------|--------------------------|------------------------|
| 70,394 SF                    | Zoning: 12C              | Truck Terminal         |
| 120 Door Cross-Dock Terminal | Terminal Width: 80' Wide | Container/Trailer Yard |
| 6,000 SF Office              | Fully Fenced and Lit     | Bulk Material Storage  |