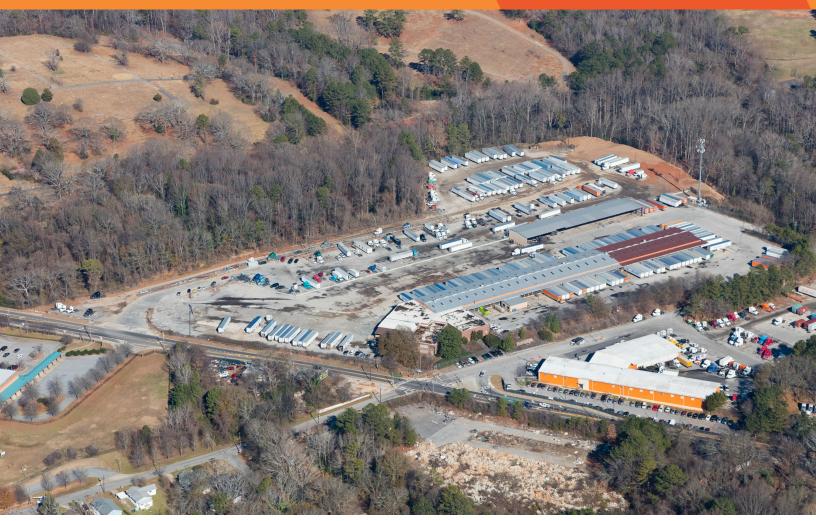

### 2090 A Jonesboro Road Atlanta, GA

# **LEASED**



| 35.09 Acres                  | 14' Clear                | IDEAL USES             |
|------------------------------|--------------------------|------------------------|
| 70,394 SF                    | Zoning: 12C              | Truck Terminal         |
| 120 Door Cross-Dock Terminal | Terminal Width: 80' Wide | Container/Trailer Yard |
| 6,000 SF Office              | Fully Fenced and Lit     | Bulk Material Storage  |



Industrial Outdoor.com 847.595.1073



#### 2090 A Jonesboro Road Atlanta, GA

## **LEASED**





#### STRATEGIC LOCATION

- 6.0 Miles to Hartsfield Airport
- 2.3 Miles to I-75
- 3.9 Miles to I-85

Close Proximity to City of Atlanta



**Woodfield Preserve** 10 N. Martingale Road Suite 560 Schaumburg, IL 60173 Industrial Outdoor.com 847.595.1073