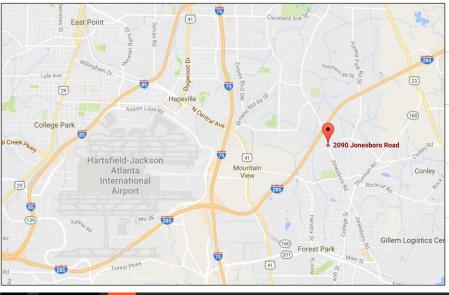

#### STRATEGIC LOCATION

- 6.0 Miles to Hartsfield Airport
- 2.3 Miles to I-75
- 3.9 Miles to I-85

Close Proximity to City of Atlanta

**Woodfield Preserve** 10 N. Martingale Road Suite 560 Schaumburg, IL 60173 Industrial Outdoor.com 847.595.1073