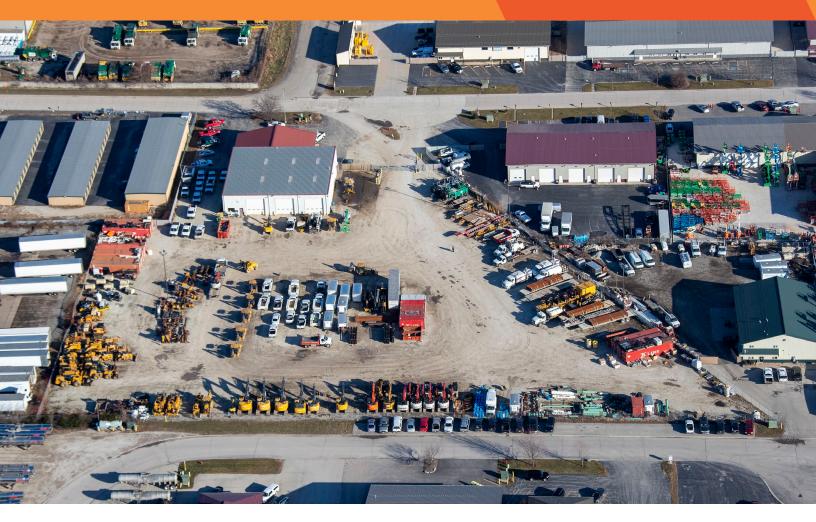

### 2131 Maxim Drive Rockdale, IL

## LEASED



| 4.33 Acres              | 20' Clear                     | IDEAL USES                 |
|-------------------------|-------------------------------|----------------------------|
| 10,200 SF Office/Shop   | Zoning: I-1                   | Truck Maintenance          |
| Four (4) Drive-In Doors | Fully Fenced and Lit          | Equipment Rental & Sales   |
| Graded Stone Yard       | Floor Drains and Triple Basin | Contractor Supply Facility |



IndustrialOutdoor.com 847.595.1073



019 Industrial Outdoor Ventures, LLC All rights reserved. All information contained herein is fron rces deemed reliable; however, no representation or warranty is made to the accuracy thereof.

### 2131 Maxim Drive Rockdale, IL

# LEASED





#### STRATEGIC LOCATION

Close Proximity to UP & BNSF Intermodal Yards

Excellent Access to Interstate System

1.0 Mile to Larkin Avenue Interchange

**Woodfield Preserve** 10 N. Martingale Road Suite 560 Schaumburg, IL 60173 IndustrialOutdoor.com 847.595.1073



019 Industrial Outdoor Ventures, LLC All rights reserved. All information contained herein is fron irces deemed reliable; however, no representation or warranty is made to the accuracy thereof.