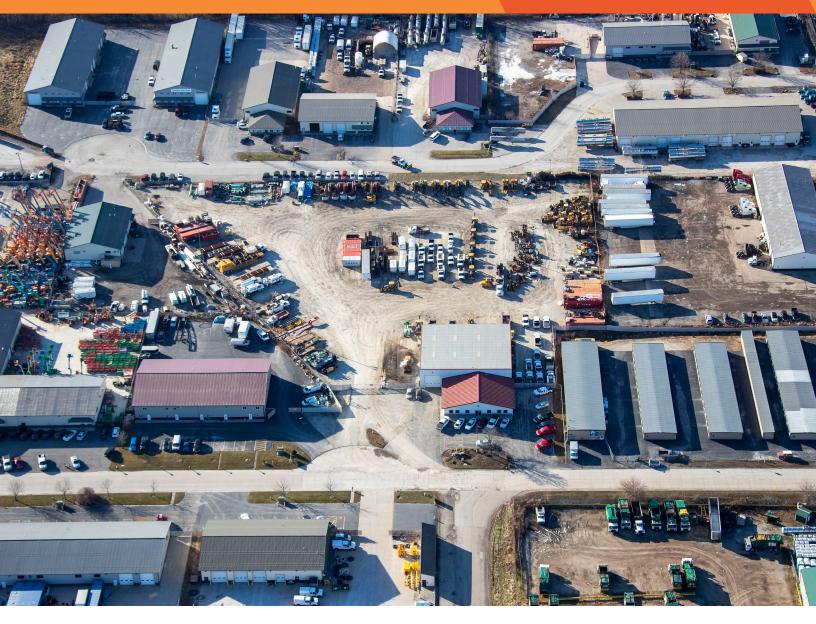

### 2131 Maxim Drive Rockdale, IL

## LEASED

| 4.33 Acres              | 20' Clear                     | IDEAL USES                 |
|-------------------------|-------------------------------|----------------------------|
| 10,200 SF Office/Shop   | Zoning: I-1                   | Truck Maintenance          |
| Four (4) Drive-In Doors | Fully Fenced and Lit          | Equipment Rental & Sales   |
| Graded Stone Yard       | Floor Drains and Triple Basin | Contractor Supply Facility |