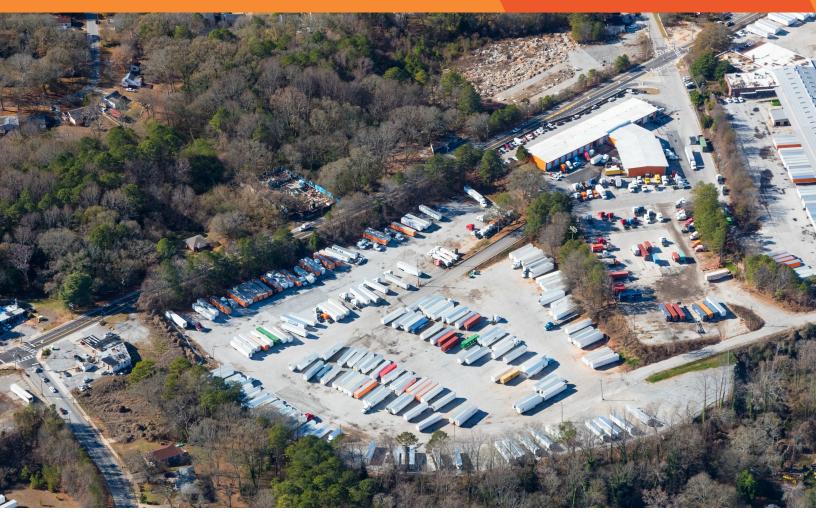

| 16' Clear                      | IDEAL USES               |
|------------------------------|--------------------------------|--------------------------|
| 30,644 SF Office/Shop        | Zoning: 12C                    | Truck/Trailer Parking    |
| Paved & Compacted Stone Yard | Fully Fenced and Lit           | Bulk Material Storage    |
| 400+ Trailer Spots           | Long Queue for Stacking Trucks | Equipment Rental & Sales |

Woodfield Preserve 10 N. Martingale Road Suite 560 Schaumburg, IL 60173

IndustrialOutdoor.com 847.595.1073



©2019 Industrial Outdoor Ventures, LLC All rights reserved. All information contained herein is fron sources deemed reliable; however, no representation or warranty is made to the accuracy thereof.

### 2090 B Jonesboro Road Atlanta, GA

## LEASED





#### STRATEGIC LOCATION

- 6.0 Miles to Hartsfield Airport
- 2.3 Miles to I-75
- 3.9 Miles to I-85

Close Proximity to City of Atlanta

**Woodfield Preserve** 10 N. Martingale Road Suite 560 Schaumburg, IL 60173 Industrial Outdoor.com 847.595.1073



2019 Industrial Outdoor Ventures, LLC All rights reserved. All information contained herein is from irces deemed reliable; however, no representation or warranty is made to the accuracy thereof.