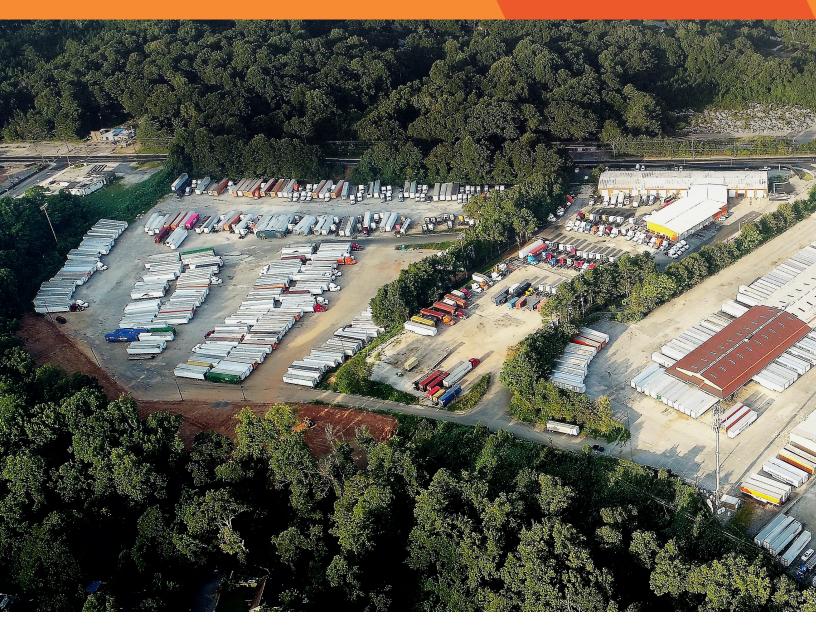

### 2090 B Jonesboro Road Atlanta, GA

# LEASED

| 24.77 Acres                  | 16' Clear                      | IDEAL USES               |
|------------------------------|--------------------------------|--------------------------|
| 30,644 SF Office/Shop        | Zoning: 12C                    | Truck/Trailer Parking    |
| Paved & Compacted Stone Yard | Fully Fenced and Lit           | Bulk Material Storage    |
| 400+ Trailer Spots           | Long Queue for Stacking Trucks | Equipment Rental & Sales |