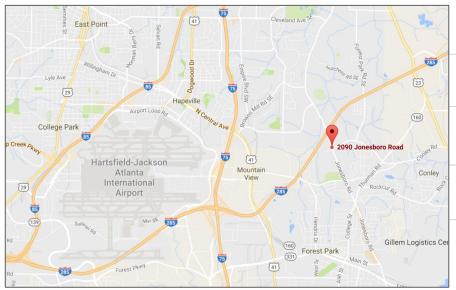

#### STRATEGIC LOCATION

- 6.0 Miles to Hartsfield Airport
- 2.3 Miles to I-75
- 3.9 Miles to I-85

Close Proximity to City of Atlanta

**Woodfield Preserve** 10 N. Martingale Road Suite 560 Schaumburg, IL 60173 Industrial Outdoor.com 847.595.1073