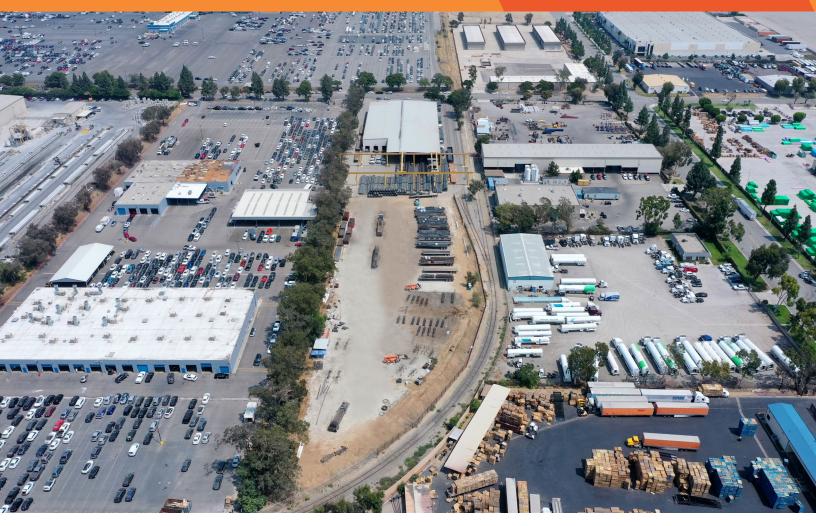

Heavy Industrial        | IDEAL USES               |
|----------------------------------|---------------------------------|--------------------------|
| 43,560 SF Warehouse              | Asphalt & Crushed Stone Surface | Equipment Rental & Sales |
| 2,000 SF Office                  | Interior & Exterior Crane       | Contractor Yard          |
| Two (2) Union Pacific Rail Spurs | Three (3) Dock Doors            | Material Storage Yard    |

Woodfield Preserve 10 N. Martingale Road Suite 560 Schaumburg, IL 60173

IndustrialOutdoor.com 847.595.1073



19 Industrial Outdoor Ventures, LLC All rights reserved. All information contained herein is from ses deemed reliable; however, no representation or warranty is made to the accuracy thereof.

#### 10820 Hemlock Avenue Fontana, CA

## LEASED





#### STRATEGIC LOCATION

Close proximity to Interstate 10

Close proximity to Interstate 15

One mile south of I-10

7.5 miles to Ontario International Airport

Woodfield Preserve 10 N. Martingale Road Suite 560 Schaumburg, IL 60173 IndustrialOutdoor.com 847.595.1073



019 Industrial Outdoor Ventures, LLC All rights reserved. All information contained herein is from rces deemed reliable; however, no representation or warranty is made to the accuracy thereof.