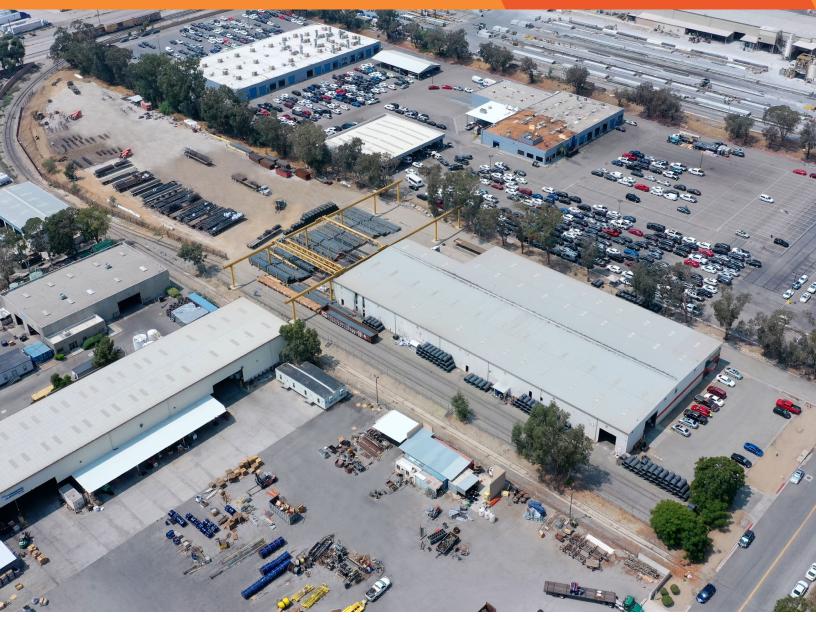

### 10820 Hemlock Avenue Fontana, CA

# LEASED

| ± 6.60 Acres                     | Zoning: Heavy Industrial        | IDEAL USES               |
|----------------------------------|---------------------------------|--------------------------|
| 43,560 SF Warehouse              | Asphalt & Crushed Stone Surface | Equipment Rental & Sales |
| 2,000 SF Office                  | Interior & Exterior Crane       | Contractor Yard          |
| Two (2) Union Pacific Rail Spurs | Three (3) Dock Doors            | Material Storage Yard    |