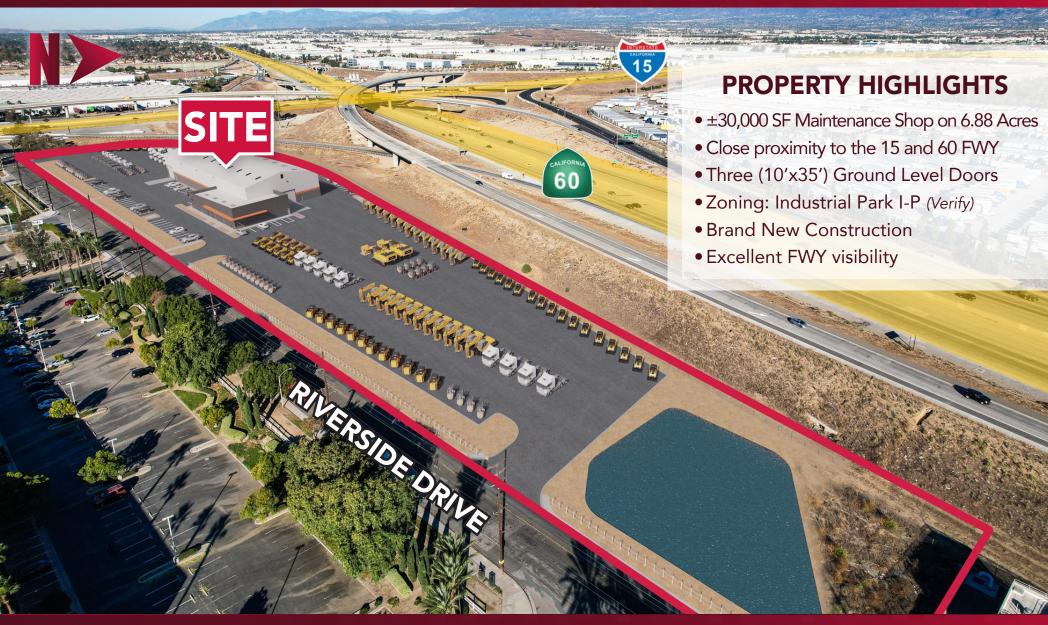

**RIVERSIDE DRIVE | JURUPA VALLEY, CA 91752** 





MAT SKOGEBO | 951.276.3646

RYAN TURNQUIST | 951.276.3680 SARAH MUDGE | 951.276.3676

MSKOGEBO@LEERIVERSIDE.COM | DRE# 01975345

RTURNQUIST@LEERIVERSIDE.COM | DRE# 01971265 | SMUDGE@LE

SMUDGE@LEERIVERSIDE.COM | DRE# 02138748

No warranty or representation has been made to the accuracy of the foregoing information. Terms of sale or lease and availability are subject to change or withdrawal without notice. Lee & Associates Commercial Real Estate Services, Inc. -Riverside. 3240 Mission Inn Avenue, Riverside, CA 92507 | 951.276.3600 | Corporate DRE#: 01048055 | www.lee-associates.com

**RIVERSIDE DRIVE | JURUPA VALLEY, CA 91752** 





## SITE PLAN GENERAL NOTES

## PROJECT STATISTICS

|  | SIT | E S | SU | им | A |
|--|-----|-----|----|----|---|
|--|-----|-----|----|----|---|

| TOTAL SI