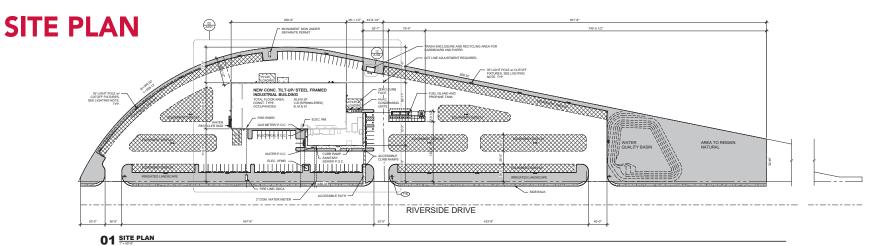

## SITE PLAN GENERAL NOTES

## PROJECT STATISTICS

|  | SIT | E S | SU | им | A |
|--|-----|-----|----|----|---|
|--|-----|-----|----|----|---|

| TOTAL SITE AREA:   |           | 299718 SF (6.88 |
|--------------------|-----------|-----------------|
| SITE COVERAGE:     |           | 10              |
| LANDSCAPE REQUIRED |           |                 |
| LANDSCAPE PROVIDED | 45,000 SF |                 |
|                    |           |                 |

| BUILDING SUMMARY:              |                                        |
|--------------------------------|----------------------------------------|
| USE:                           | EQUIPMENT SALES, RENTAL<br>AND STORAGE |
| NUMBER OF STORIES:             | 1                                      |
| BUILDING HEIGHT:               | 39 FEET                                |
| FLOOR AREA:                    |                                        |
| WAREHOUSE:<br>RETAIL / OFFICE: | 25,000 S<br>5,616 S                    |
| TOTAL BUILDING FOOTPRINT       | 30,616 5                               |
|                                |                                        |

| PARKING REQUIRED                                            |                               |
|-------------------------------------------------------------|-------------------------------|
| USE. WAREHOUSE GENERAL RETAIL & OFFICE UNCOVERED SALES AREA | RATIO REG<br>1/2,000<br>1/200 |
| TOTAL REQUIRED:                                             | 69 STAL                       |
| PARKING PROVIDED:<br>STANDARD<br>ACCESSIBLE (9' x 18')      |                               |
| TOTAL PARKING PROVIDED:                                     | 74 STAL                       |