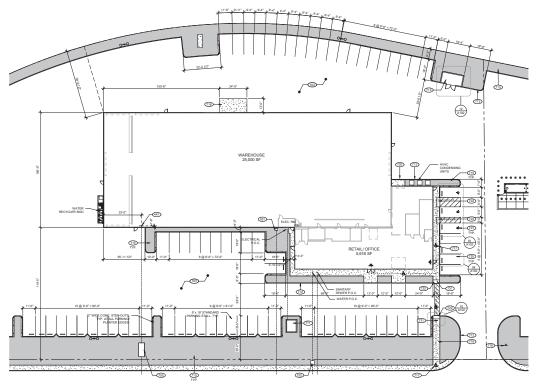

| BUILDING SUMMARY:              |                                        |
|--------------------------------|----------------------------------------|
| USE:                           | EQUIPMENT SALES, RENTAL<br>AND STORAGE |
| NUMBER OF STORIES:             | 1                                      |
| BUILDING HEIGHT:               | 39 FEET                                |
| FLOOR AREA:                    |                                        |
| WAREHOUSE:<br>RETAIL / OFFICE: | 25,000 S<br>5,616 S                    |
| TOTAL BUILDING FOOTPRINT       | 30,616 5                               |
|                                |                                        |

| PARKING REQUIRED                                            |                               |
|-------------------------------------------------------------|-------------------------------|
| USE. WAREHOUSE GENERAL RETAIL & OFFICE UNCOVERED SALES AREA | RATIO REG<br>1/2,000<br>1/200 |
| TOTAL REQUIRED:                                             | 69 STAL                       |
| PARKING PROVIDED:<br>STANDARD<br>ACCESSIBLE (9' x 18')      |                               |
| TOTAL PARKING PROVIDED:                                     | 74 STAL                       |

02 SITE PLAN - ENLARGED

**RIVERSIDE DRIVE | JURUPA VALLEY, CA 91752** 

MAT SKOGEBO | 951.276.3646

RYAN TURNQUIST | 951.276.3680 SARAH MUDGE | 951.276.3676

MSKOGEBO@LEERIVERSIDE.COM | DRE# 01975345

RTURNOUIST@LEERIVERSIDE.COM | DRE# 01971265