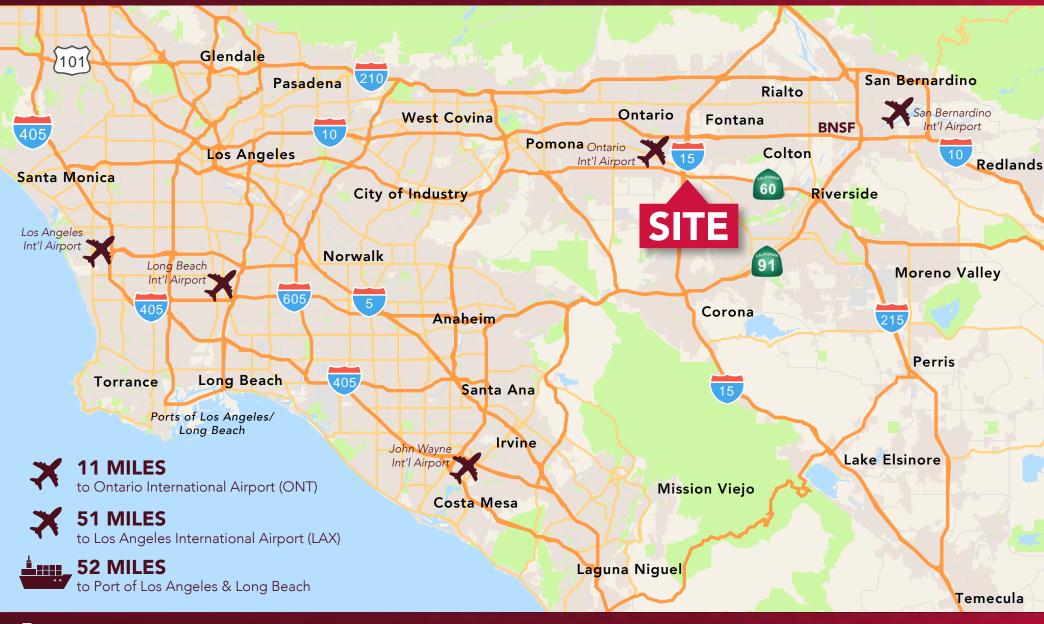

|
| TOTAL PARKING PROVIDED:                                     | 74 STAL                       |

02 SITE PLAN - ENLARGED

**RIVERSIDE DRIVE | JURUPA VALLEY, CA 91752** 





MAT SKOGEBO | 951.276.3646

RYAN TURNQUIST | 951.276.3680 SARAH MUDGE | 951.276.3676

MSKOGEBO@LEERIVERSIDE.COM | DRE# 01975345

RTURNOUIST@LEERIVERSIDE.COM | DRE# 01971265

SMUDGE@LEERIVERSIDE.COM | DRE# 02138748

No warranty or representation has been made to the accuracy of the foregoing information. Terms of sale or lease and availability are subject to change or withdrawal without notice. Lee & Associates Commercial Real Estate Services, Inc. -Riverside. 3240 Mission Inn Avenue, Riverside, CA 92507 | 951.276.3600 | Corporate DRE#: 01048055 | www.lee-associates.com

RIVERSIDE DRIVE | JURUPA VALLEY, CA 91752





MAT SKOGEBO | 951.276.3646

RYAN TURNQUIST | 951.276.3680 SARAH MUDGE | 951.276.3676

VERSIDE.COM | DRE# 01975345

RTURNQUIST@LEERIVERSIDE.COM | DRE# 01971265 SMUDGE@LEERIVERSIDE.COM | DRE# 021

No warranty or representation has been made to the accuracy of the foregoing information. Terms of sale or lease and availability are subject to change or withdrawal without notice. Lee & Associates Commercial Real Estate Services, Inc. -Riverside. 3240 Mission Inn Avenue, Riverside, CA 92507 | 951.276.3600 | Corporate DRE#: 01048055 | www.lee-associates.com