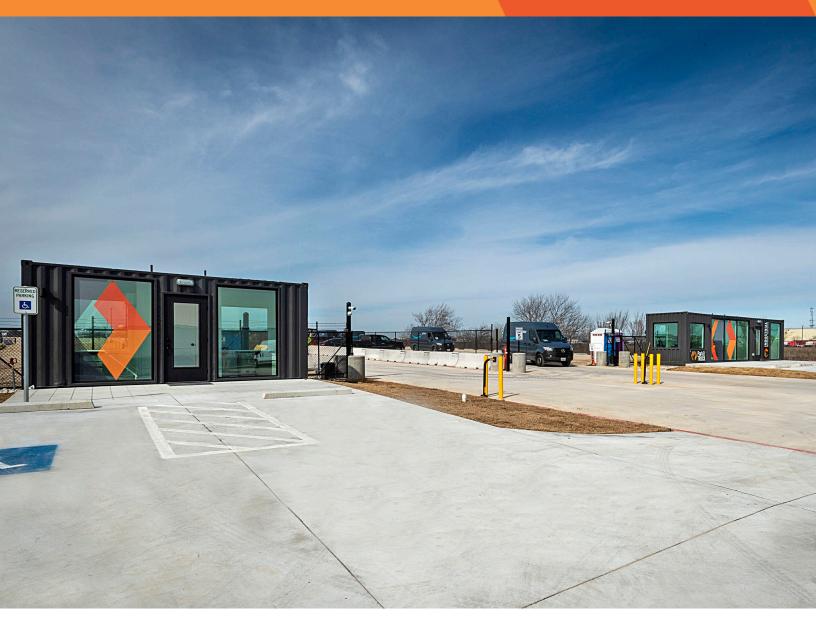

## LEASED

| 18.89 Acres                                     | Concrete and Stone Surface    | IDEAL USES            |
|-------------------------------------------------|-------------------------------|-----------------------|
| $\pm$ 589 Trailer Spots, $\pm$ 33 Tractor Spots | Zoning: "HI" Heavy Industrial | Truck/Trailer Parking |
| Office Containers                               | Fire Loop and Hydrants        | Container Storage     |
| Fully Fenced and Lit                            | Surveillance Cameras          | Bulk Material Storage |