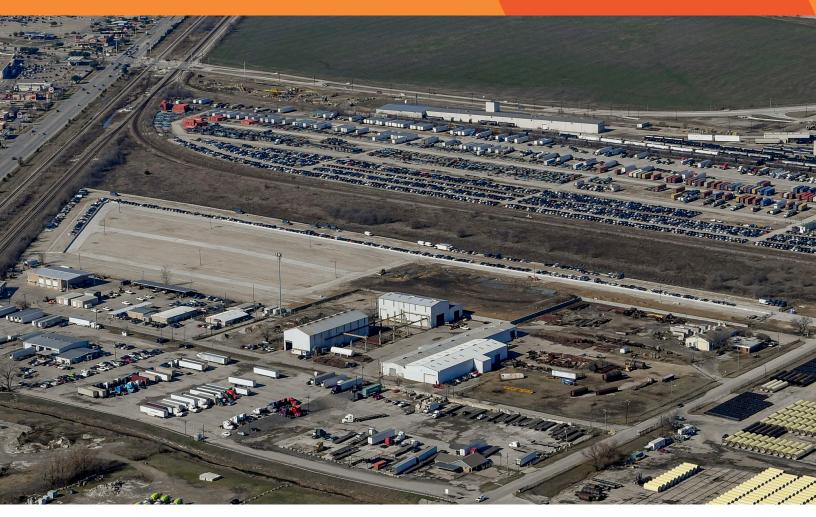

## LEASED

| 18.89 Acres                                     | Concrete and Stone Surface    | IDEAL USES            |
|-------------------------------------------------|-------------------------------|-----------------------|
| $\pm$ 589 Trailer Spots, $\pm$ 33 Tractor Spots | Zoning: "HI" Heavy Industrial | Truck/Trailer Parking |
| Office Containers                               | Fire Loop and Hydrants        | Container Storage     |
| Fully Fenced and Lit                            | Surveillance Cameras          | Bulk Material Storage |