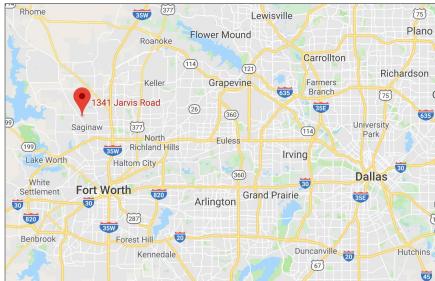

#### STRATEGIC LOCATION

- 7.5 Miles to BNSF Alliance Intermodal
- 3.0 Miles to I-820
- 3.0 Miles to I-35W

Close Proximity to Alliance Business Park

**Woodfield Preserve** 10 N. Martingale Road Suite 560 Schaumburg, IL 60173 Industrial Outdoor.com 847.595.1073