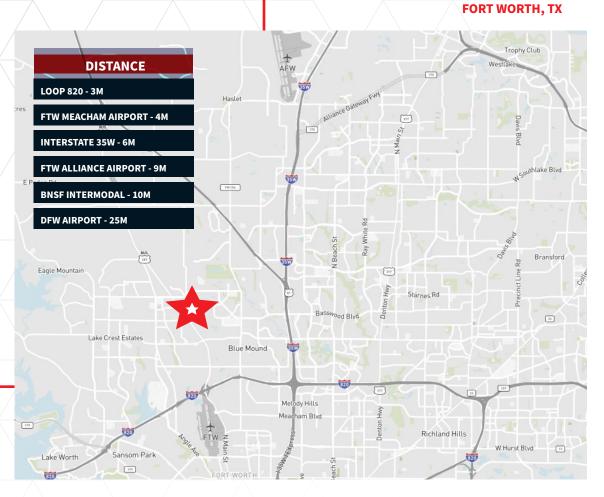

### **FEATURES:** • 5-15 ACRE SITES

- FENCED, LIGHTED & STABILIZED
- 24/7 SECURITY ON SITE
- ACCESS TO BUSINESS 287, I-35W & BNSF INTERMODAL
- **IDEAL USES:** TRUCK PARKING
  - LAYDOWN YARD
  - EQUIPMENT STORAGE