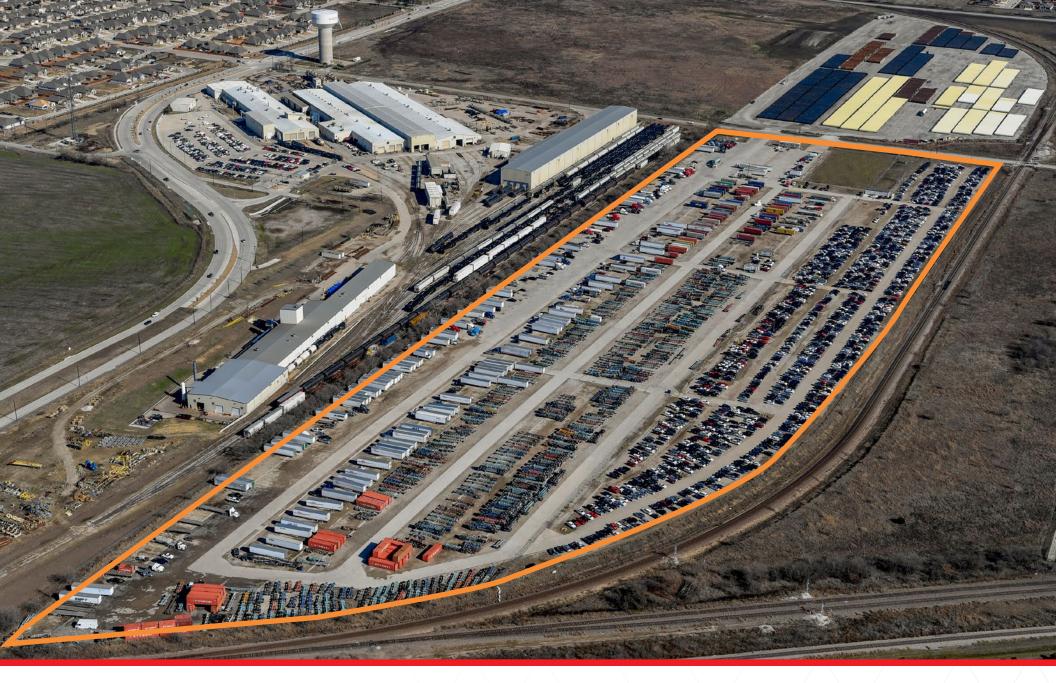

#### DEDICATED FENCED PREMISES

BLAKE ROGERS SENIOR VICE PRESIDENT +1 817 395 2848 BLAKE.ROGERS@JLL.COM

JLL

JAMIE GALATI EXECUTIVE VICE PRESIDENT +1 817 334 8114 JAMIE.GALATI@JLL.COM

### **FEATURES:** • 5-15 ACRE SITES

- FENCED, LIGHTED & STABILIZED
- 24/7 SECURITY ON SITE
- ACCESS TO BUSINESS 287, I-35W & BNSF INTERMODAL
- **IDEAL USES:** TRUCK PARKING
  - LAYDOWN YARD
  - EQUIPMENT STORAGE