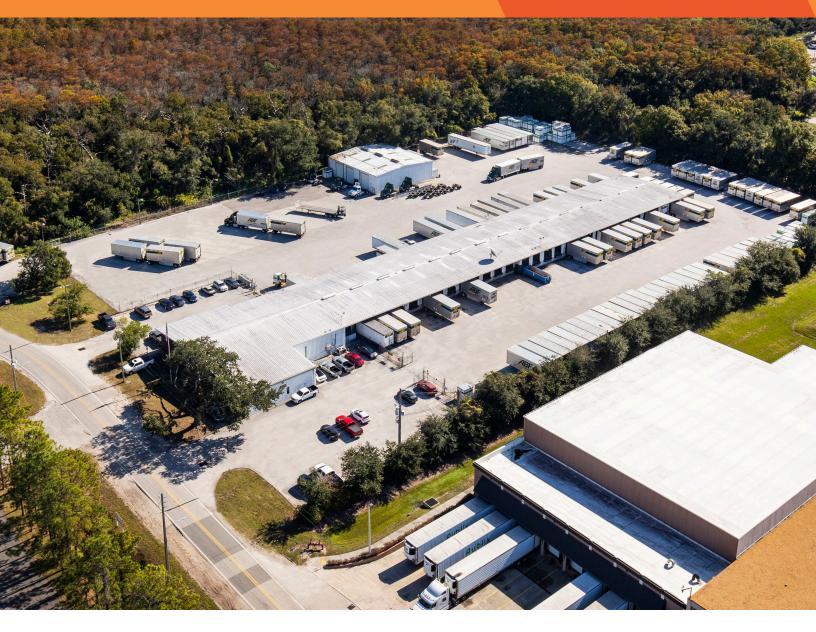

#### 3732 Bryn Mawr Street Orlando, FL

# **LEASED**

| 6.47 Acres                    | 120 Trailer Spots  | IDEAL USES       |
|-------------------------------|--------------------|------------------|
| 28,470 SF Cross-Dock Terminal | Zoning: I-G/W      | Truck Terminal   |
| 5,140 SF Shop                 | 63 Dock-High Doors | Maintenance Shop |

Truck/Trailer Parking