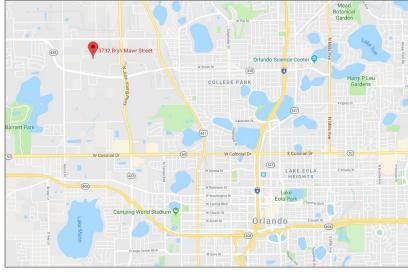

#### STRATEGIC LOCATION

- 3.0 Miles West of Intestate Highway 4
- 2.0 Miles North of State Highway 408

Close Proximity to Orlando International Airport

**Excellent Access to Interstate System** 

Industrial Outdoor.com 847.595.1073