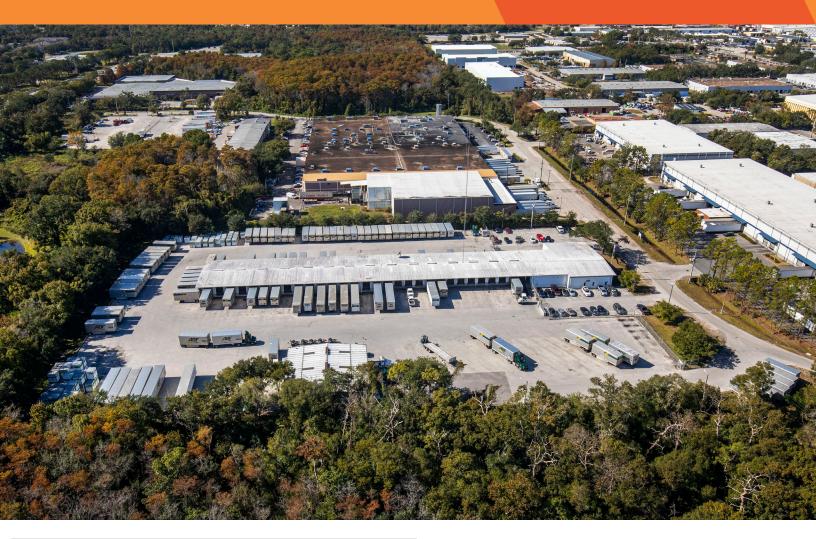

### 3732 Bryn Mawr Street Orlando, FL

## **LEASED**

#### STRATEGIC LOCATION

- 3.0 Miles West of Intestate Highway 4
- 2.0 Miles North of State Highway 408

Close Proximity to Orlando International Airport

**Excellent Access to Interstate System** 

Industrial Outdoor.com 847.595.1073