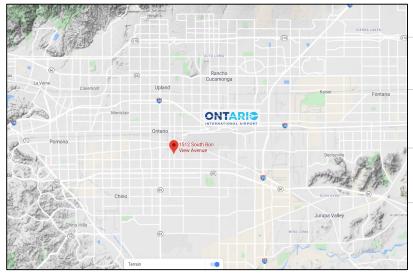

#### STRATEGIC LOCATION

- 1.5 Miles to Ontario International Airport
- 2.7 Miles to Interstate 10
- 5.0 Miles to Interstate 15

**Woodfield Preserve** 10 N. Martingale Road Suite 560 Schaumburg, IL 60173 Industrial Outdoor.com 847.595.1073