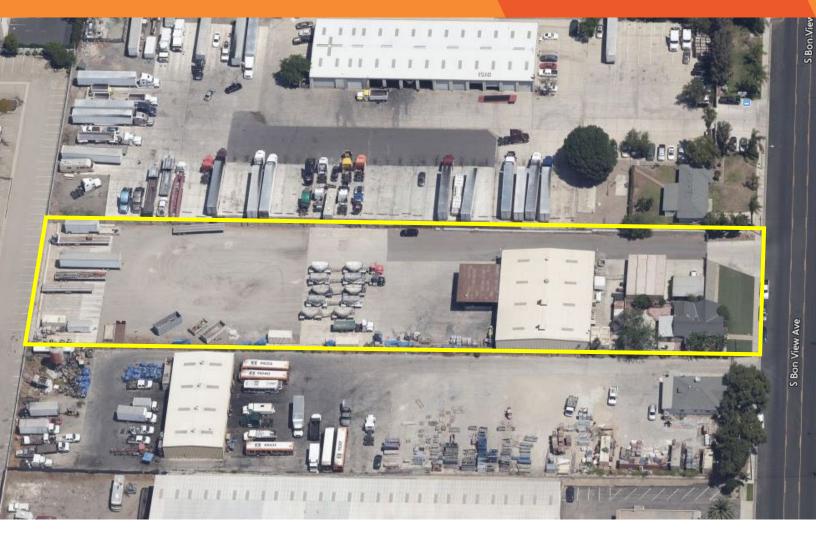

#### 1512 S. Bon View Avenue Ontario, CA

## **LEASED**

| ± 1.91 Acres              | Paved Storage Yard              | IDEAL USES                            |
|---------------------------|---------------------------------|---------------------------------------|
| 8,100 SF Maintenance Shop | Zoning: IG (General Industrial) | Repair Facility                       |
| 1,000 SF Office           | 2 Drive Through Bays            | Bulk Material Storage                 |
| Fully Secured             | Strategic Location              | Contractor/Equipment Storage Facility |