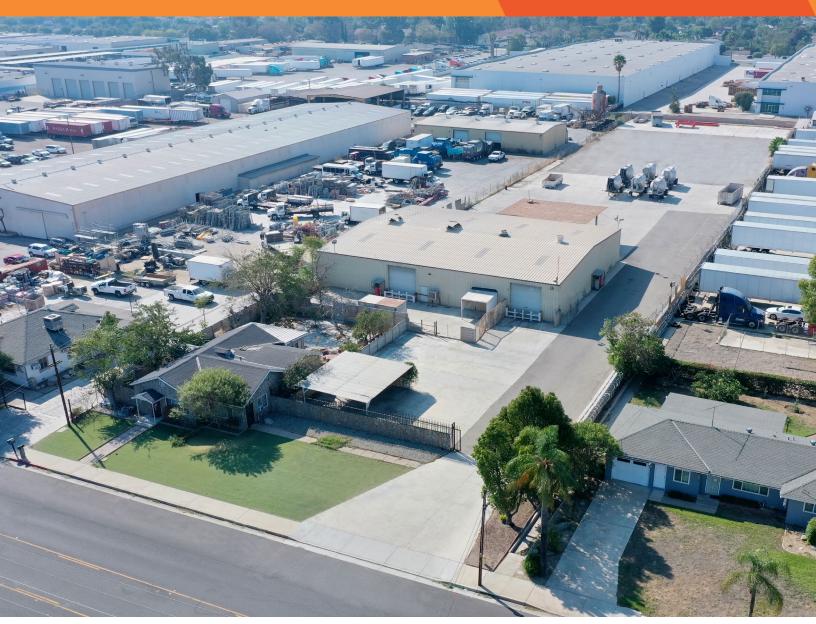

### 1512 S. Bon View Avenue Ontario, CA

## **LEASED**

| ± 1.91 Acres              | Paved Storage Yard              | IDEAL USES                            |
|---------------------------|---------------------------------|---------------------------------------|
| 8,100 SF Maintenance Shop | Zoning: IG (General Industrial) | Repair Facility                       |
| 1,000 SF Office           | 2 Drive Through Bays            | Bulk Material Storage                 |
| Fully Secured             | Strategic Location              | Contractor/Equipment Storage Facility |