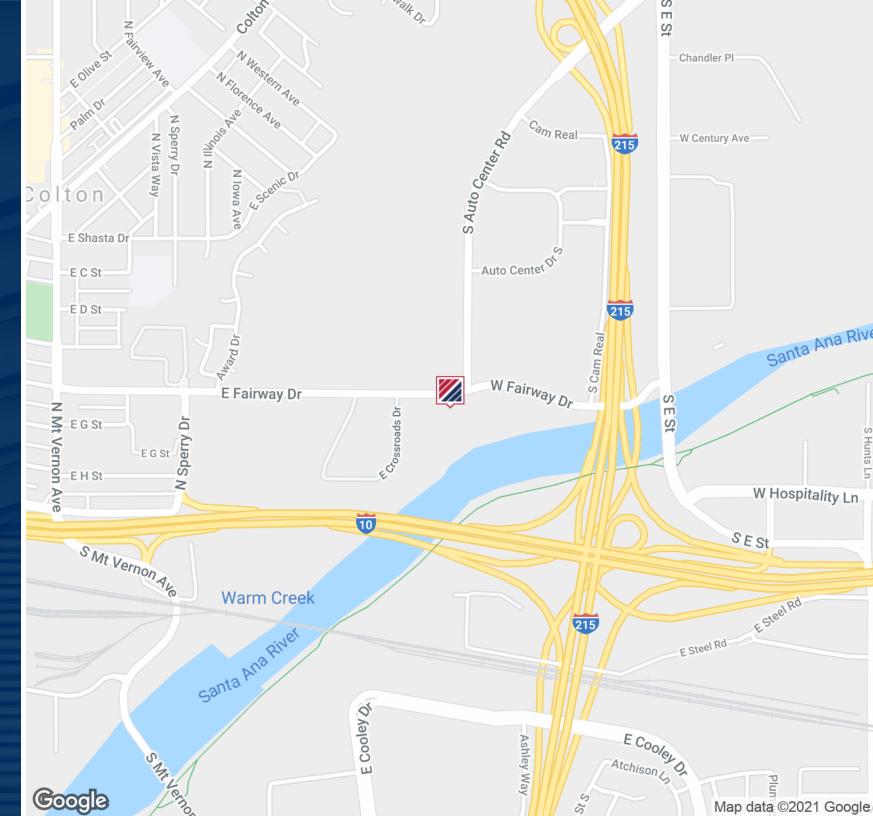

### **KEY DISTANCES**

**4.5 MILES**To BNSF Rail Yard San Bernardino

**5.5 MILES**To San Bernardino International Airport

7.3 MILES
To FedEx Ground

18 MILES
To Ontario
International
Airport
(FedEx & UPS
Airhubs)