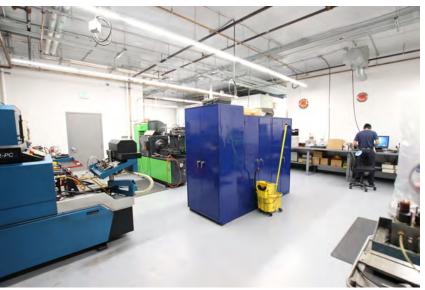

- 1620 Fairway Dr.
- Approx. 4,663 SF Warehouse & Shop Area
- 1 Ground Level Door
- 12' Clear Height