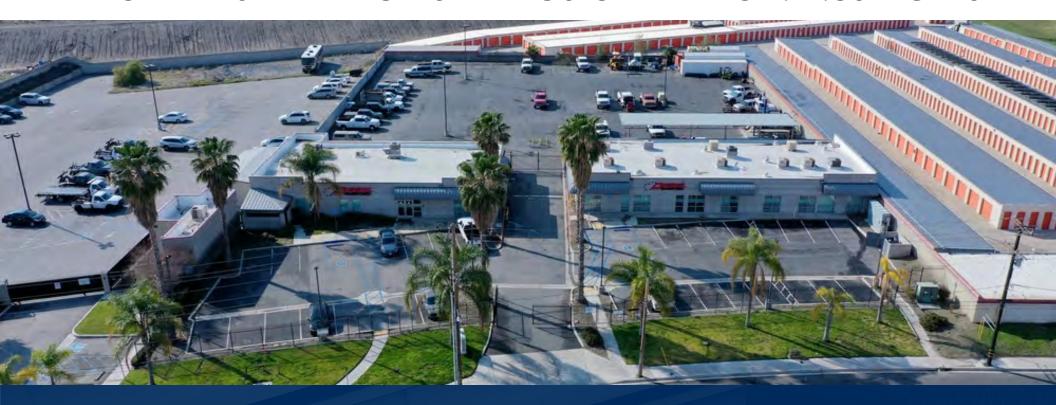

## TWO FREE STANDING BUILDINGS ON APPROX. 1.80 ACRES

**LEASED** ± 10,039 SF

# 1610-1620 FAIRWAY DRIVE

Colton, CA 92324

## PROPERTY INFO 1610-1620 FAIRWAY DRIVE

± 10,039 SF on approximately 1.80 Acres

Property Description

**Features** 

Great Industrial property with excess land

- 1610 Fairway Dr.
- Approx. 5,376 SF High Image Showroom & Office
- 3 Ground Level Doors
- Sprinklered

- 1620 Fairway Dr.
- Approx. 4,663 SF Warehouse & Shop Area
- 1 Ground Level Door
- 12' Clear Height