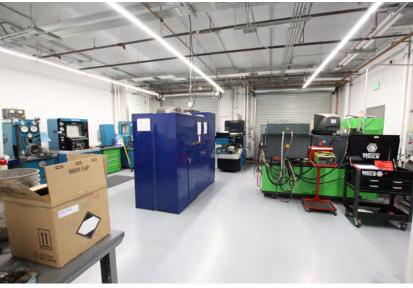

- 1620 Fairway Dr.
- Approx. 4,663 SF Warehouse & Shop Area
- 1 Ground Level Door
- 12' Clear Height