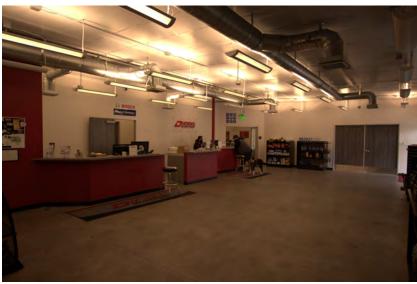

- 1620 Fairway Dr.
- Approx. 4,663 SF Warehouse & Shop Area
- 1 Ground Level Door
- 12' Clear Height