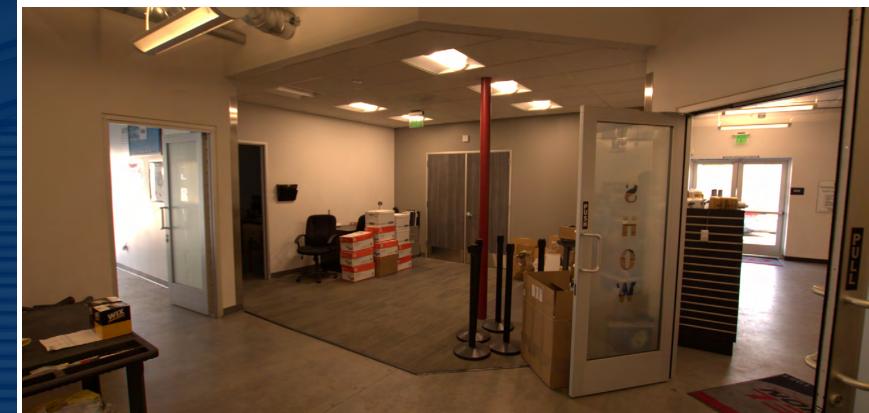

## PROPERTY INFO 1610-1620 FAIRWAY DRIVE

± 10,039 SF on approximately 1.80 Acres

Property Description

**Features** 

Great Industrial property with excess land

- 1610 Fairway Dr.
- Approx. 5,376 SF High Image Showroom & Office
- 3 Ground Level Doors
- Sprinklered