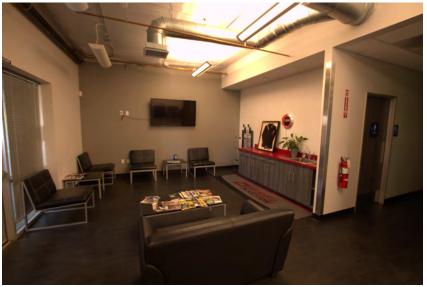

## PROPERTY INFO 1610-1620 FAIRWAY DRIVE

± 10,039 SF on approximately 1.80 Acres

Property Description

**Features** 

Great Industrial property with excess land

- 1610 Fairway Dr.
- Approx. 5,376 SF High Image Showroom & Office
- 3 Ground Level Doors
- Sprinklered