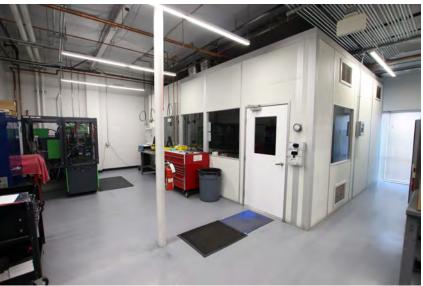

- 1620 Fairway Dr.
- Approx. 4,663 SF Warehouse & Shop Area
- 1 Ground Level Door
- 12' Clear Height