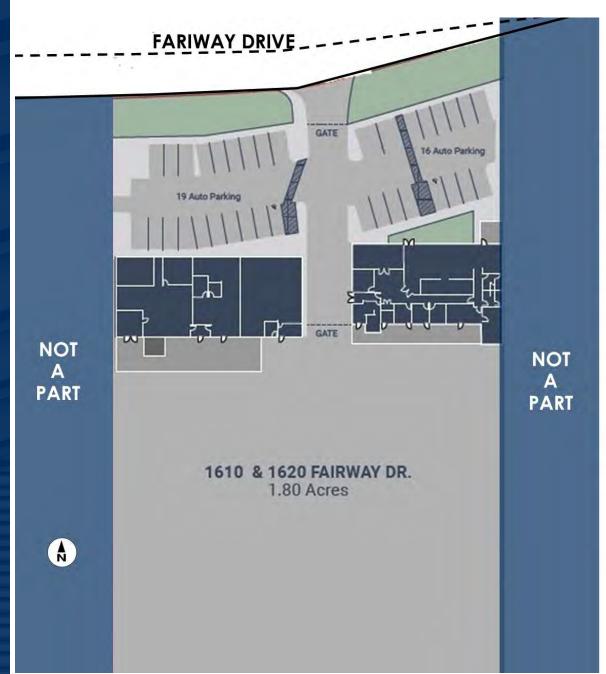

## TWO FREE STANDING BUILDINGS ON APPROX. 1.80 ACRES

**LEASED** ± 10,039 SF

## PROPERTY INFO 1610-1620 FAIRWAY DRIVE

± 10,039 SF on approximately 1.80 Acres

Property Description

**Features** 

Great Industrial property with excess land

- 1610 Fairway Dr.
- Approx. 5,376 SF High Image Showroom & Office
- 3 Ground Level Doors
- Sprinklered

- 1620 Fairway Dr.
- Approx. 4,663 SF Warehouse & Shop Area
- 1 Ground Level Door
- 12' Clear Height