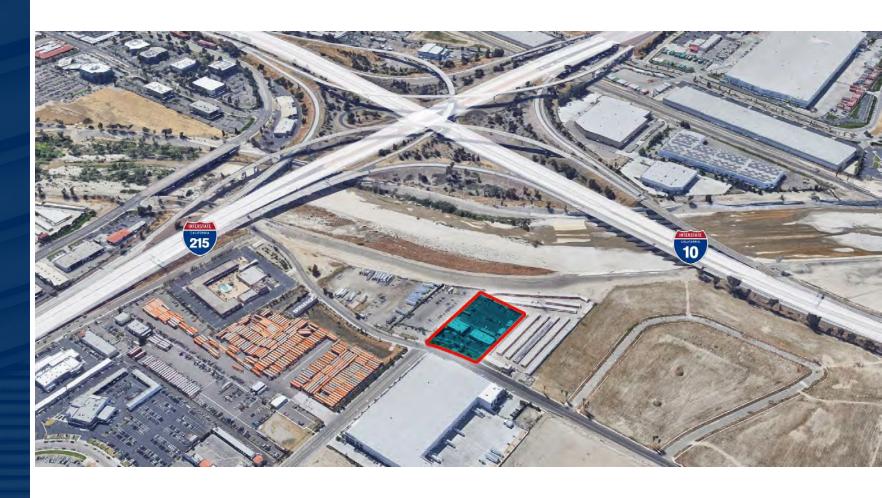

### **KEY DISTANCES**

**4.5 MILES**To BNSF Rail Yard San Bernardino

**5.5 MILES**To San Bernardino International Airport

7.3 MILES
To FedEx Ground

18 MILES
To Ontario
International
Airport
(FedEx & UPS
Airhubs)