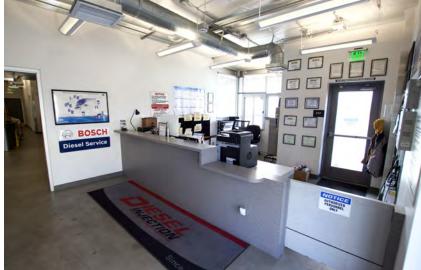

## PROPERTY INFO 1610-1620 FAIRWAY DRIVE

± 10,039 SF on approximately 1.80 Acres

Property Description

**Features** 

Great Industrial property with excess land

- 1610 Fairway Dr.
- Approx. 5,376 SF High Image Showroom & Office
- 3 Ground Level Doors
- Sprinklered

- 1620 Fairway Dr.
- Approx. 4,663 SF Warehouse & Shop Area
- 1 Ground Level Door
- 12' Clear Height