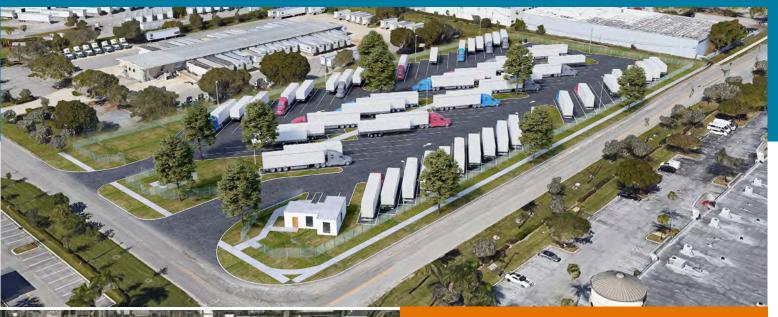

## POMPANO BEACH TRUCK **PARKING FACILITY**

1801 NW 15<sup>™</sup> Avenue Pompano Beach, FL 33069

#### PROPERTY HIGHLIGHTS

- Prime 4.03 acre truck parking lot zoned I-1
- 100% paved with 53' semi turning radius
- The site will have 91 striped parking spaces for trailers
- Fully fenced and secured site
- Office/guard house
- 5,421,968 people, 87% of South Florida's population lives within a 60-minute drive of the property
- Strategic Broward County location
  - + 1.5 miles to I-95, 1.4 miles to the Florida Turnpike
  - + Centrally located between Palm Beach & Miami