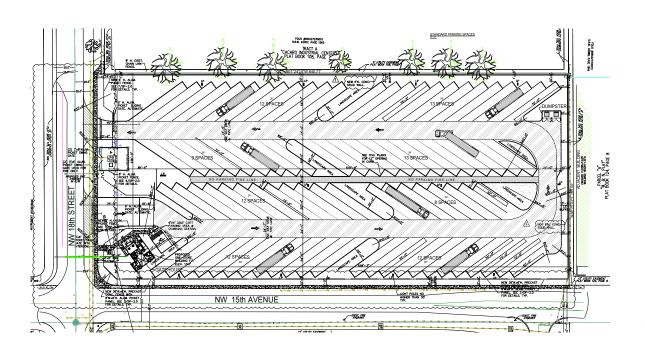

# POMPANO BEACH TRUCK PARKING FACILITY

1801 NW 15<sup>™</sup> Avenue Pompano Beach, FL 33069

SITE PLAN

ΛN

#### PROPERTY HIGHLIGHTS

- Prime 4.03 acre truck parking lot zoned I-1
- 100% paved with 53' semi turning radius
- The site will have 91 striped parking spaces for trailers
- Fully fenced and secured site
- Office/guard house
- 5,421,968 people, 87% of South Florida's population lives within a 60-minute drive of the property
- Strategic Broward County location
  - + 1.5 miles to I-95, 1.4 miles to the Florida Turnpike
  - + Centrally located between Palm Beach & Miami