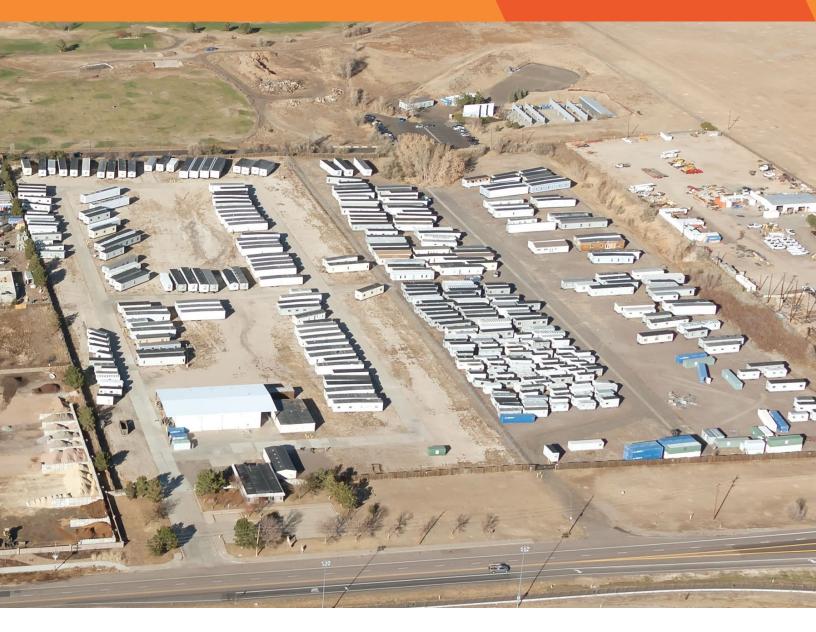

### 18151-18321 6th Avenue Aurora, CO

# **LEASED**

| 28.26 Acres            | 22' Ceiling Height              | IDEAL USES                     |
|------------------------|---------------------------------|--------------------------------|
| 7,500 SF Warehouse     | Zoning: M-1 (multi-use storage) | Equipment Maintenance Facility |
| 4,400 SF Office        | 2 Drive-Thru Bays               | Trailer Yard                   |
| 2,400 SF Parts Storage | 1 Drive-In Bay                  | Material Storage Yard          |