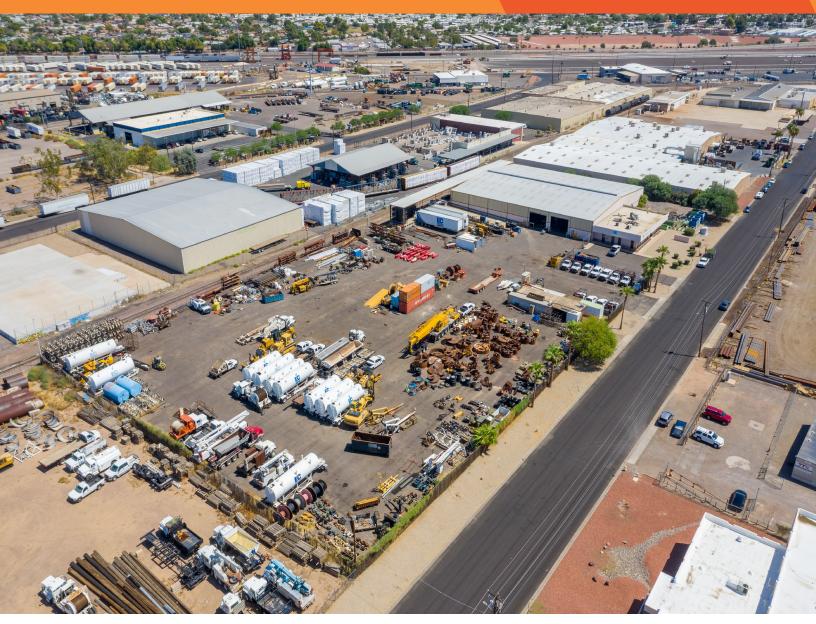

### 4800 W. Pasadena Avenue Glendale, AZ

# **LEASED**

| 4.60 Acres                    | 20' Clear           | IDEAL USES              |
|-------------------------------|---------------------|-------------------------|
| 29,625 SF Industrial Building | Zoning: M-2         | Truck Service           |
| 3,300 SF Office Space         | Secured with Fence  | Equipment Rental        |
| Paved Storage Yard            | Heavy 3-Phase Power | Contractor Storage Yard |