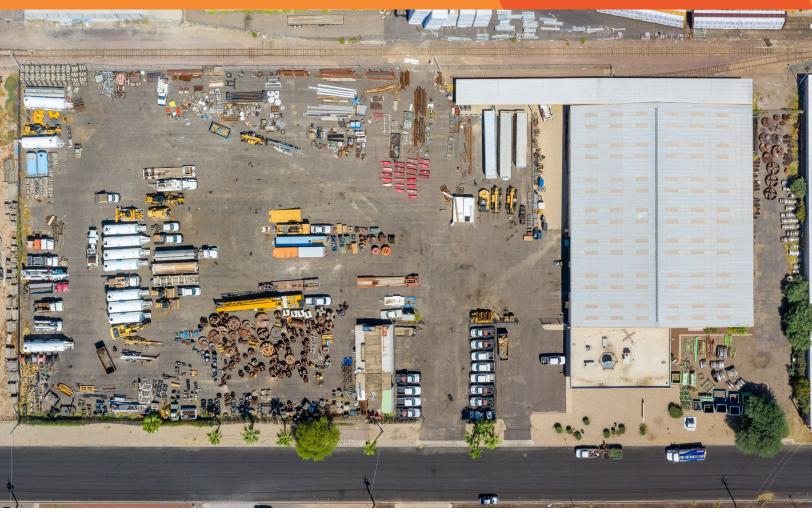

# **LEASED**

| 4.60 Acres                    | 20' Clear           | IDEAL USES              |
|-------------------------------|---------------------|-------------------------|
| 29,625 SF Industrial Building | Zoning: M-2         | Truck Service           |
| 3,300 SF Office Space         | Secured with Fence  | Equipment Rental        |
| Paved Storage Yard            | Heavy 3-Phase Power | Contractor Storage Yard |