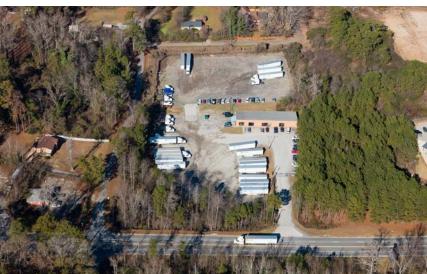

### **PROPERTY HIGHLIGHTS**

- 4.50 Acres Trailer Parking / Outside Storage Yard
- 5,080 SF (100% office) Building On Site
- 10' Ceiling Height
- 1 Drive In Door
- Concrete Masonry Construction
- Metal Roof (Installed 2017)