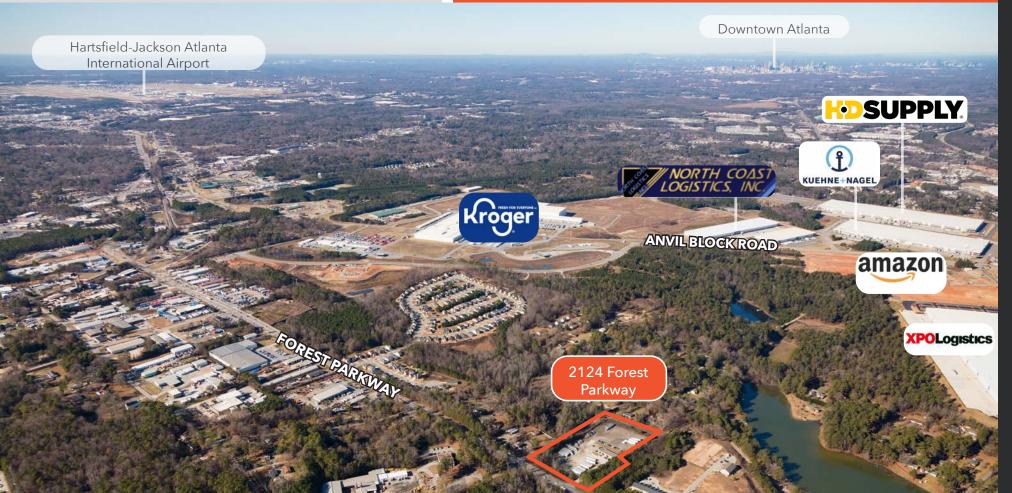

#### INTERSTATES

Interstate 675 - 1.3 miles Interstate 75 - 1.8 miles Interstate 285 - 5.4 miles

**AIRPORT** Hartsfield-Jackson Atlanta International Airport - 7.5 miles

Atlanta CBD - 14.2 miles