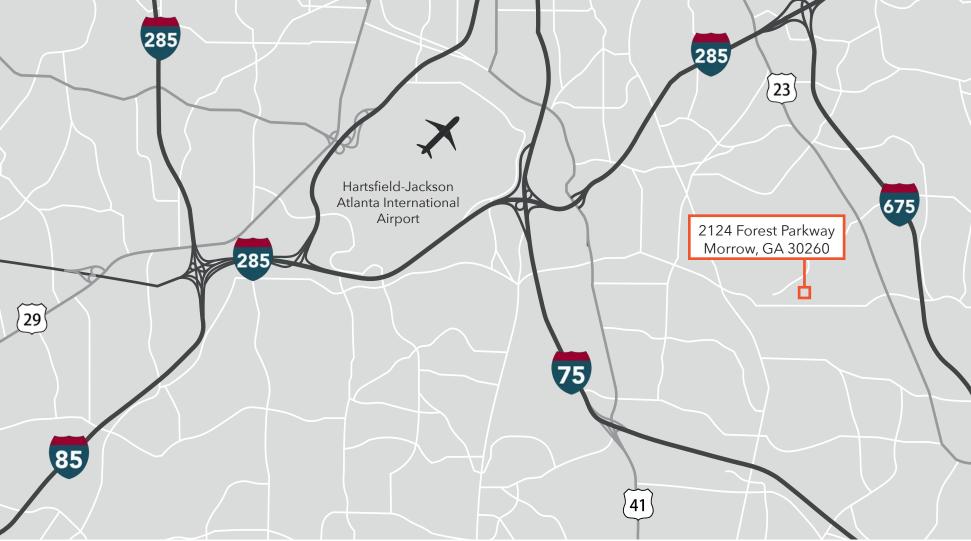

### **KEY DISTANCES**

#### INTERSTATES

Interstate 675 - 1.3 miles Interstate 75 - 1.8 miles Interstate 285 - 5.4 miles

**AIRPORT** Hartsfield-Jackson Atlanta International Airport - 7.5 miles

Atlanta CBD - 14.2 miles