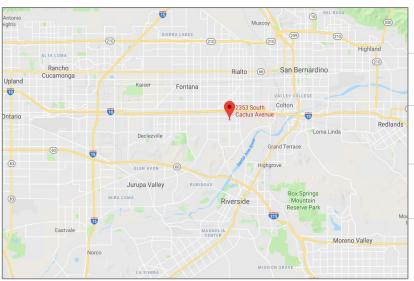

### 2353 S. Cactus Avenue Rialto, CA

#### STRATEGIC LOCATION

Close Proximity to Ontario International Airport

Immediate Access to Interstate 10

0.3 Miles South to UP West Colton Railyard