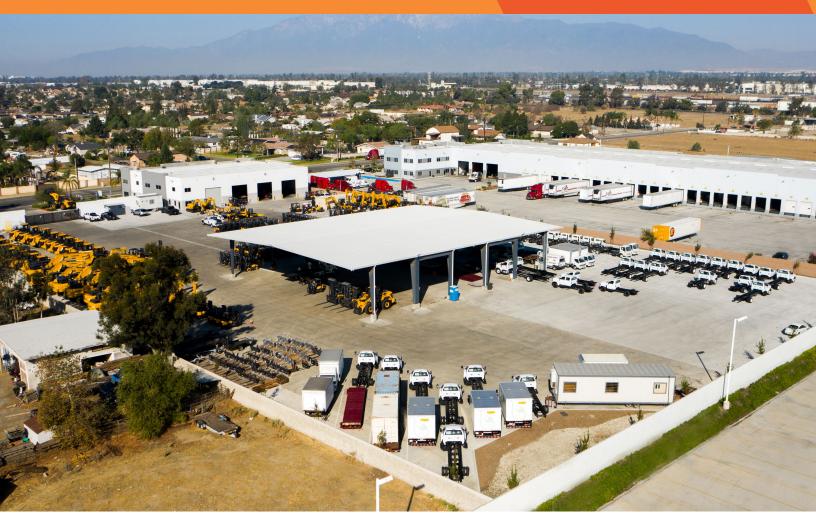

### 2353 S. Cactus Avenue Rialto, CA

# **LEASED**

| 4.69 Acres            | 24' Clear             | IDEAL USES                 |
|-----------------------|-----------------------|----------------------------|
| 13,400 SF Office/Shop | Zoning: M-1           | Equipment Rental & Sales   |
| 19,200 SF Canopy      | Fully Secured and Lit | Contractor Supply Facility |
| Concrete Yard Surface | 2019 Construction     | Transportation             |