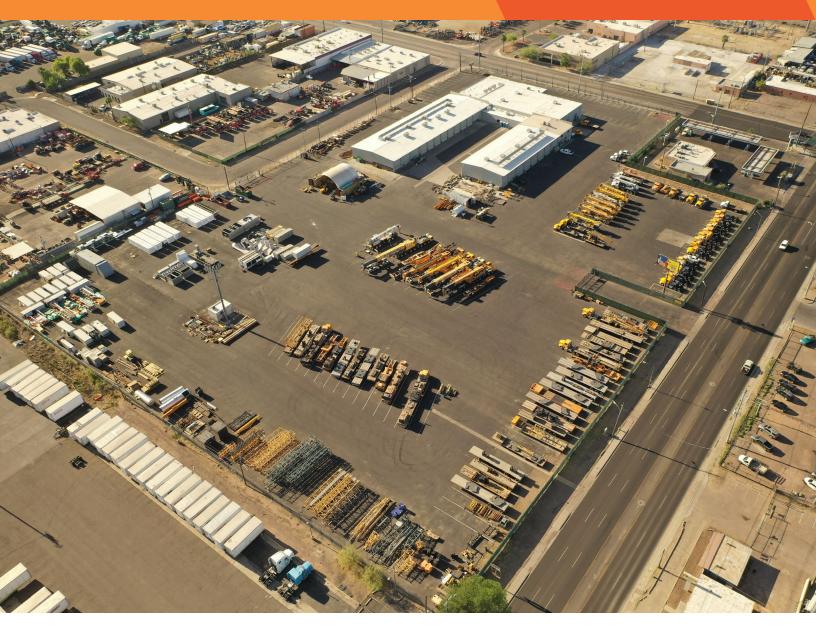

### 2600 W. McDowell Road Phoenix, AZ

# **LEASED**

| 10.66 Acres                   | Newly Paved Yard            | IDEAL USES              |
|-------------------------------|-----------------------------|-------------------------|
| 42,297 SF Service Building    | Zoning: A-1                 | Truck Service           |
| Up to 5,000 SF Office To Suit | 10 Drive In Doors (West)    | Equipment Rental        |
| Fully Secured with Fencing    | 8 Drive Through Bays (East) | Contractor Storage Yard |