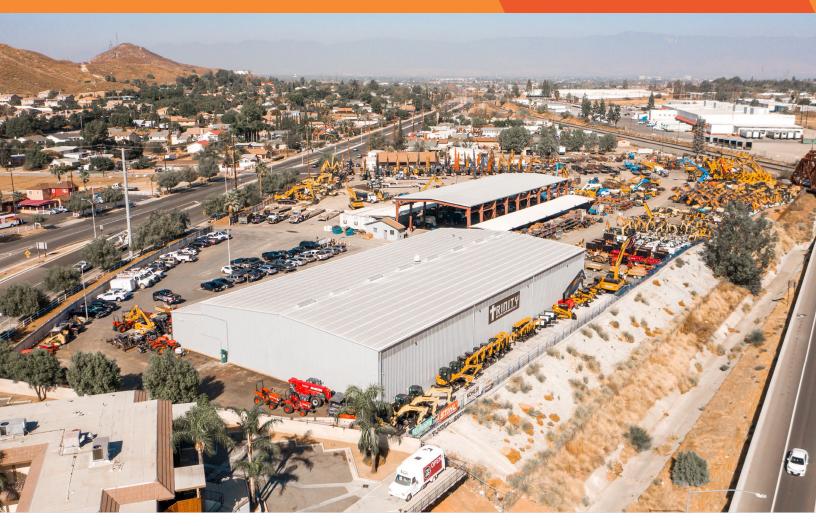

### 2650 S. La Cadena Drive Colton, CA

## LEASED



| 7.21 Acres             | 18' Clear                    | IDEAL USES                            |
|------------------------|------------------------------|---------------------------------------|
| 23,333 SF Office/Shop  | Zoning: I-P Industrial Park  | Equipment Rental & Sales              |
| 2,500 SF Office        | Three (3) Ground Level Doors | Bulk Material Storage                 |
| 11,000 SF Metal Canopy | Fully Secured                | Contractor/Equipment Storage Facility |



IndustrialOutdoor.com 847.595.1073



### 2650 S. La Cadena Drive Colton, CA

# LEASED





#### STRATEGIC LOCATION

Close Proximity to Ontario International Airport

Immediate Access to 215 with Freeway Frontage

Eastern Inland Empire

Woodfield Preserve 10 N. Martingale Road Suite 560 Schaumburg, IL 60173 IndustrialOutdoor.com 847.595.1073



019 Industrial Outdoor Ventures, LLC All rights reserved. All information contained herein is from rces deemed reliable; however, no representation or warranty is made to the accuracy thereof.