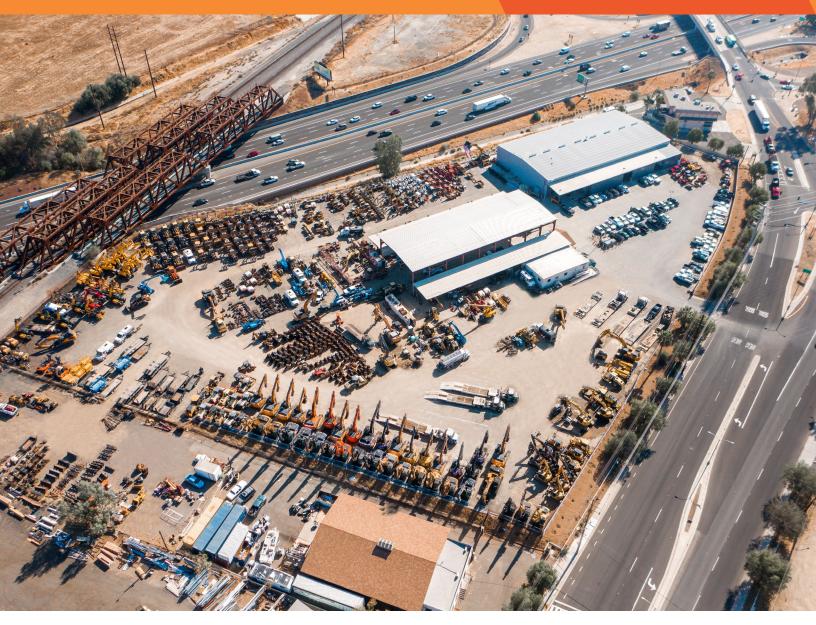

### 2650 S. La Cadena Drive Colton, CA

## LEASED

| 7.21 Acres             | 18' Clear                    | IDEAL USES                            |
|------------------------|------------------------------|---------------------------------------|
| 23,333 SF Office/Shop  | Zoning: I-P Industrial Park  | Equipment Rental & Sales              |
| 2,500 SF Office        | Three (3) Ground Level Doors | Bulk Material Storage                 |
| 11,000 SF Metal Canopy | Fully Secured                | Contractor/Equipment Storage Facility |