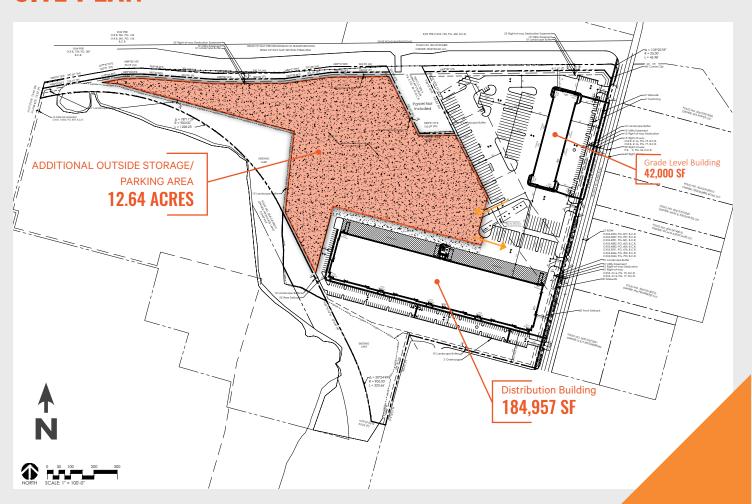

AVAILABLE SPACE UP TO

226,957 SF

AVAILABLE FOR OUTSIDE STORAGE AND/OR PARKING

**12.64 ACRES** 

TOTAL LAND SIZE

**38.51 ACRES** 

**EXPECTED COMPLETION** 

01 2024

#### SITE AVAILABILITY SPECS

**BUILDING 1** 

#### 184,957 SF

- Building size: 184,957 SF
- Divisible to: 60,000 SF
- Spec Office: Build-to-suit (plans include 18,000 SF of office)
- Clear Height: 36'
- Exterior docks: 51
- Drive in doors: 4
- 12 acres of additional land available for parking or storage
- Bay size 54' x 200'

**BUILDING 2** 

#### 42,000 SF

- Building size: 42,000 SF
- Divisible to: 21,000 SF
- Spec Office: Build-to-suit (plans include 7,200 SF of office)
- Clear Height: 24'
- 36 grade level doors
- 18 drive-thru service bays
- Available space for trailer parking as well as outdoor storage
- Bay size 39' x 100'
- On 9 acres with 115 trailer stalls

#### 2-12.64 ACRES

- 2-12.64 acres available for lease
- Fully secured site
- Zoned M-4, Heavy Industrial (Broward County)
- Prime site with I-595 & Florida's Turnpike frontage
- 87% of South Florida's population lives with in a 60-minute drive
- Strategic Broward County location
- Available space for trailer parking as well as outdoor storage

## **SITE PLAN**