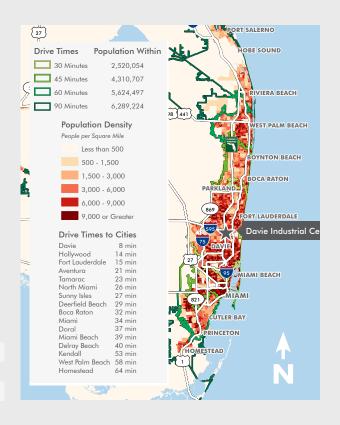

#### 2-12.64 ACRES

- 2-12.64 acres available for lease
- Fully secured site
- Zoned M-4, Heavy Industrial (Broward County)
- Prime site with I-595 & Florida's Turnpike frontage
- 87% of South Florida's population lives with in a 60-minute drive
- Strategic Broward County location
- Available space for trailer parking as well as outdoor storage

#### **LOCAL AREA ACCESS**

© 2023 CBRE, Inc. All rights reserved. This information has been obtained from sources believed reliable, but has not been verified for accuracy or completeness. You should conduct a careful, independent investigation of the property and verify all information. Any reliance on this information is solely at your own risk. CBRE and the CBRE logo are service marks of CBRE, Inc. All other marks displayed on this document are the property of their respective owners, and the use of such logos does not imply any affiliation with or endorsement of CBRE. Photos herein are the property of their respective owners. Use of these images without the express written consent of the owner is prohibited.