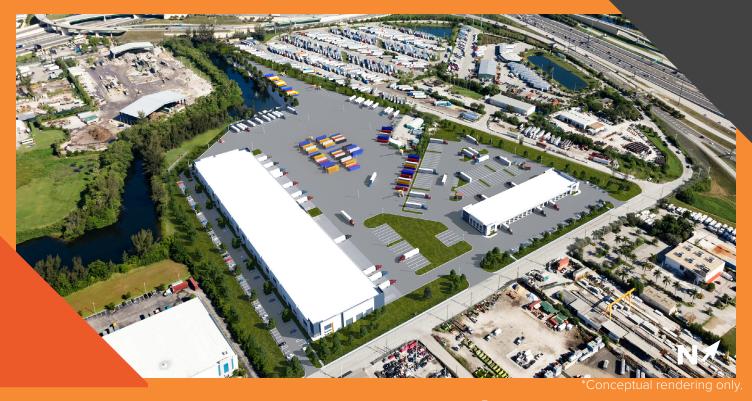

## INFILL HEAVY INDUSTRIAL BUILD-TO-SUIT SITE

AVAILABLE SPACE UP TO

226,957 SF

AVAILABLE FOR OUTSIDE STORAGE AND/OR PARKING

**12.64 ACRES** 

TOTAL LAND SIZE

**38.51 ACRES** 

**EXPECTED COMPLETION** 

01 2024

## **PROPERTY HIGHLIGHTS**

On behalf of the Owner, CBRE, as exclusive marketing advisor, is pleased to offer a ±38.51 acre low coverage industrial development site located in Broward County, Florida. The property is ideally located between I-95 and the Florida Turnpike just south of I-595 with immediate access to all major highways.