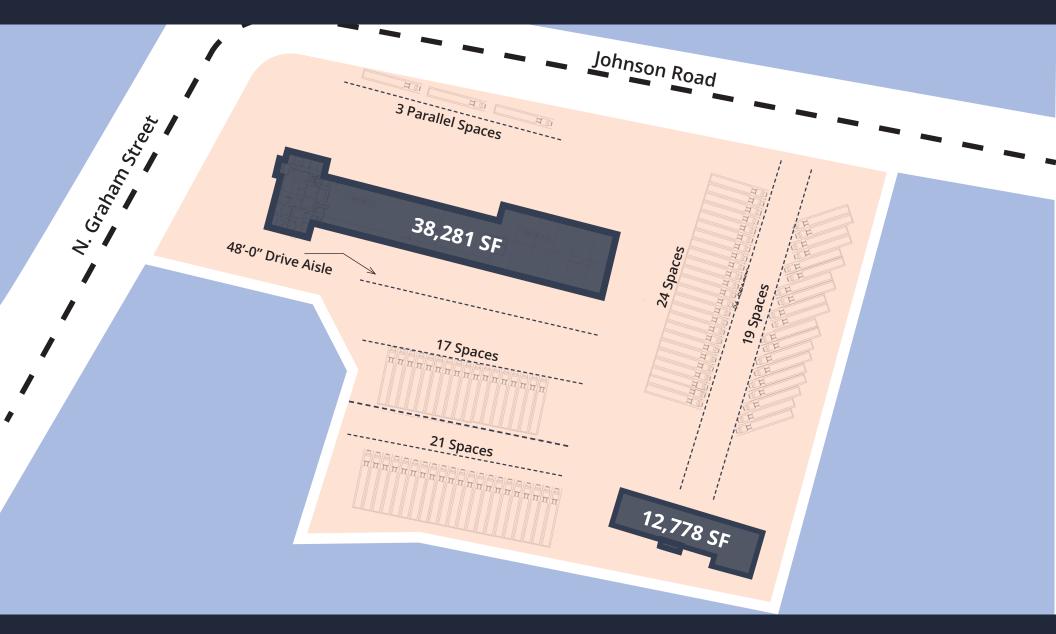

#### TRUCK TERMINAL WITH SERVICE SHOP PARKING LAYOUT

#### **BUILDING SPECS**

Total SF: ±51,059 **Terminal SF:** ±32,337 **Office SF:** ±5,944 Service Shop SF: ±12,778 **Lot:** ±8.793 Acres Built: 1948 (Renovated 2023) **Zoned:** |-2 **Dimensions:** Front Loading: 213' - 2.25" x 60' Rear Loading: 144' × 80' **Loading Positions:** ±62 Trailer Parking: ±84 **Clear Heights:** 11'9" - 12' **Column Spacing:**  $40' \times 24'$ **Roof:** White TPO Lighting: LED