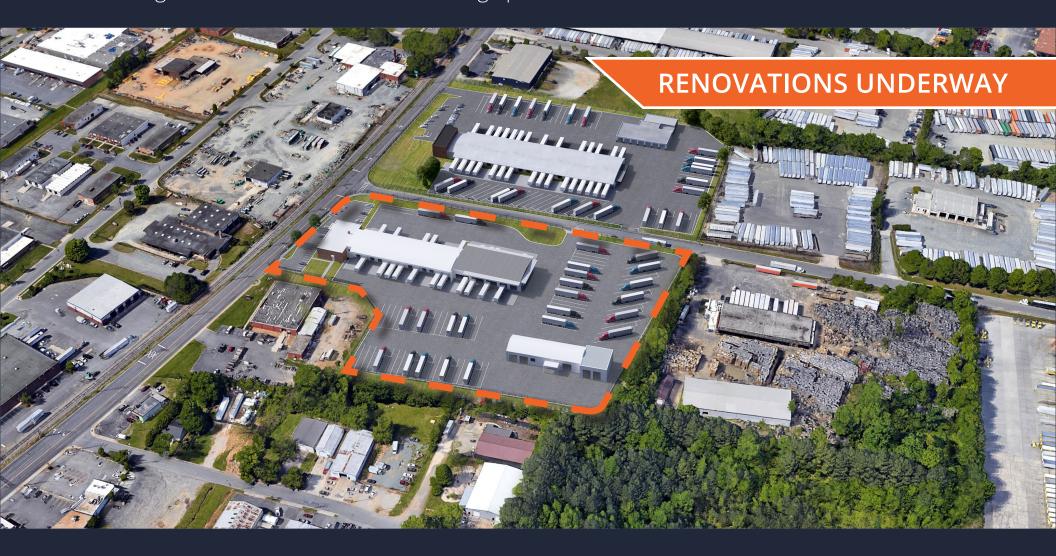

### TRUCK TERMINAL FOR LEASE ±38,281 SF Building with ±12,778 SF Service Shop ±62 Loading Positions with ±84 Trailer Parking Spaces

#### TRUCK TERMINAL WITH SERVICE SHOP PROPERTY SUMMARY

#### **BUILDING SPECS**

Total SF: ±51,059 **Terminal SF:** ±32,337 **Office SF:** ±5,944 Service Shop SF: ±12,778 **Lot:** ±8.793 Acres Built: 1948 (Renovated 2023) **Zoned:** |-2 **Dimensions:** Front Loading: 213' - 2.25" x 60' Rear Loading: 144' × 80' **Loading Positions:** ±62 Trailer Parking: ±84 **Clear Heights:** 11'9" - 12' **Column Spacing:**  $40' \times 24'$ **Roof:** White TPO Lighting: LED