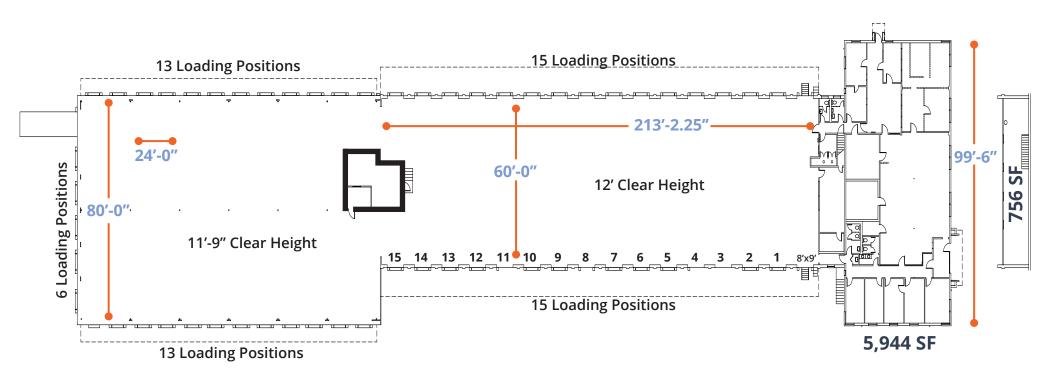

## TRUCK TERMINAL WITH SERVICE SHOP TERMINAL AND OFFICE SITE PLAN

#### **BUILDING SPECS**

Total SF: ±51,059 **Terminal SF:** ±32,337 **Office SF:** ±5,944 Service Shop SF: ±12,778 **Lot:** ±8.793 Acres Built: 1948 (Renovated 2023) **Zoned:** |-2 **Dimensions:** Front Loading: 213' - 2.25" x 60' Rear Loading: 144' × 80' **Loading Positions:** ±62 Trailer Parking: ±84 **Clear Heights:** 11'9" - 12' **Column Spacing:**  $40' \times 24'$ **Roof:** White TPO Lighting: LED