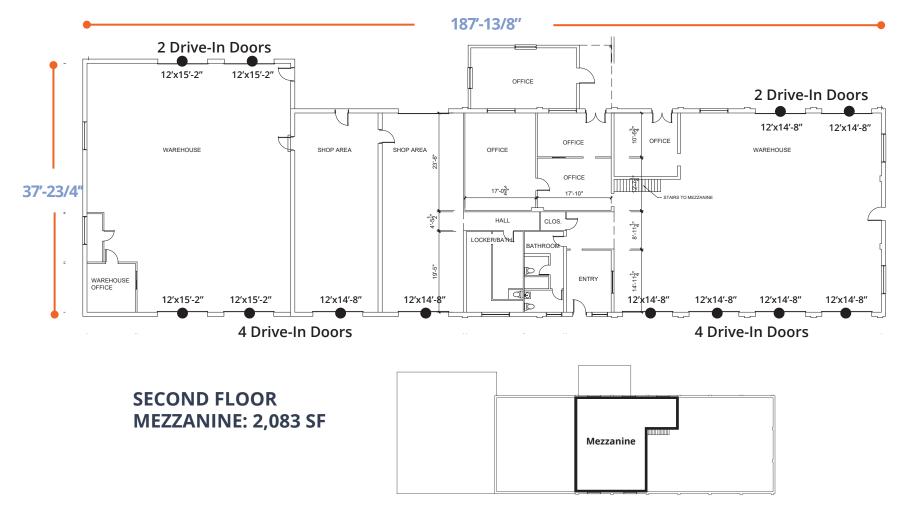

## TRUCK TERMINAL WITH SERVICE SHOP SERVICE SHOP SITE PLAN

#### FIRST FLOOR: 10,695 SF