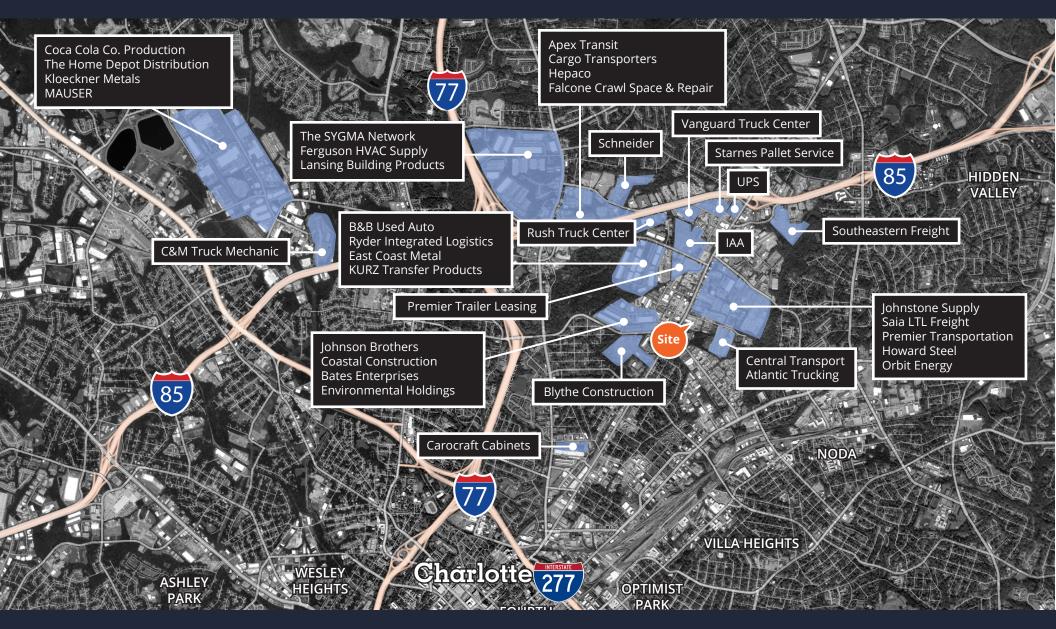

±51,059 **Terminal SF:** ±32,337 **Office SF:** ±5,944 Service Shop SF: ±12,778 **Lot:** ±8.793 Acres Built: 1948 (Renovated 2023) **Zoned:** |-2 **Dimensions:** Front Loading: 213' - 2.25" x 60' Rear Loading: 144' × 80' **Loading Positions:** ±62 Trailer Parking: ±84 **Clear Heights:** 11'9" - 12' **Column Spacing:**  $40' \times 24'$ **Roof:** White TPO Lighting: LED

#### LOCATION

- One (1) mile from Exit 40 on I-85
- Three (3) miles from Uptown Charlotte
- Nine (9) miles from Charlotte Douglas International Airport



## TRUCK TERMINAL WITH SERVICE SHOP TERMINAL AND OFFICE SITE PLAN



## TRUCK TERMINAL WITH SERVICE SHOP SERVICE SHOP SITE PLAN

#### FIRST FLOOR: 10,695 SF



#### TRUCK TERMINAL WITH SERVICE SHOP PARKING LAYOUT



## TRUCK TERMINAL WITH SERVICE SHOP SURROUNDING AREA



### **TRUCK TERMINAL FOR LEASE ±38,281 SF Building with ±12,778 SF Service Shop** ±62 Loading Positions with ±84 Trailer Parking Spaces

# 3408 N GRAHAM ST CHARLOTTE, NC

Stanley CROFT HISTORIC MALLARD DISTRICT (321) Harrisburg UNIVERSITY (27) SHUFFLETOWN Dallas CITY Spencer Mountain Mount Holly COULWOOD Ranlo 85 SITE 601 NORTHV Paw Creek NEWELL Lowell HOSKINS 85. astonia Pioneer Mills McAdenville 485 85 (24) Belmont North Charlotte Cramerton CAMP GREENE 601 Charlotte Charlotte/Douglas Dilworth International Airport Manchester (279) Lakeland Hills SEDGEFIELD 485 (74) COTSWOLD Mint Hollow SHOPTON 321 YORKMOUNT PARK PARKDALE 601 STONEHAVEN SOUTHPARK (74) STEELE Fairview STARMOUNT SARDIS (218) CREEK STEELE WOODS CREEK QUAIL Matthews HOLLOW 485 Lake Wylie 77 **Five Points** 77 CARMEL Lake Pa