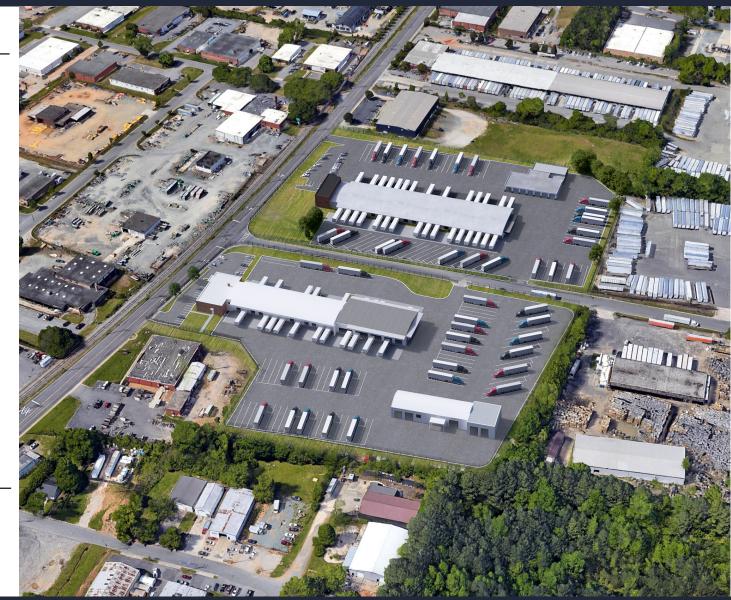

CHARLOTTE, NC



**HENRY LOBB, SIOR** PRINCIPAL +1 704 469 5964 HENRY.LOBB@AVISONYOUNG.COM **GRAY GAINES** ASSOCIATE +1 704 413 0230 GRAY.GAINES@AVISONYOUNG.COM

STOCKBRIDGF







#### TRUCK TERMINAL WITH SERVICE SHOP PROPERTY SUMMARY

#### **BUILDING SPECS**

Total SF: ±51,059 **Terminal SF:** ±32,337 **Office SF:** ±5,944 Service Shop SF: ±12,778 **Lot:** ±8.793 Acres Built: 1948 (Renovated 2023) **Zoned:** |-2 **Dimensions:** Front Loading: 213' - 2.25" x 60' Rear Loading: 144' × 80' **Loading Positions:** ±62 Trailer Parking: ±84 **Clear Heights:** 11'9" - 12' **Column Spacing:**  $40' \times 24'$ **Roof:** White TPO Lighting: LED

#### LOCATION

- One (1) mile from Exit 40 on I-85
- Three (3) miles from Uptown Charlotte
- Nine (9) miles from Charlotte Douglas International Airport



## TRUCK TERMINAL WITH SERVICE SHOP TERMINAL AND OFFICE SITE PLAN



## TRUCK TERMINAL WITH SERVICE SHOP SERVICE SHOP SITE PLAN

#### FIRST FLOOR: 10,695 SF



#### TRUCK TERMINAL WITH SERVICE SHOP PARKING LAYOUT



## TRUCK TERMINAL WITH SERVICE SHOP SURROUNDING AREA



### **TRUCK TERMINAL FOR LEASE ±38,281 SF Building with ±12,778 SF Service Shop** ±62 Loading Positions with ±84 Trailer Parking Spaces

# 3408 N GRAHAM ST CHARLOTTE, NC

Stanley CROFT HISTORIC MALLARD DISTRICT (321) Harrisburg UNIVERSITY (27) SHUFFLETOWN Dallas CITY Spencer Mountain Mount Holly COULWOOD Ranlo 85 SITE 601 NORTHV Paw Creek NEWELL Lowell HOSKINS 85. astonia Pioneer Mills McAdenville 485 85 (24) Belmont North Charlotte Cramerton CAMP GREENE 601 Charlotte Charlotte/Douglas Dilworth International Airport Manc