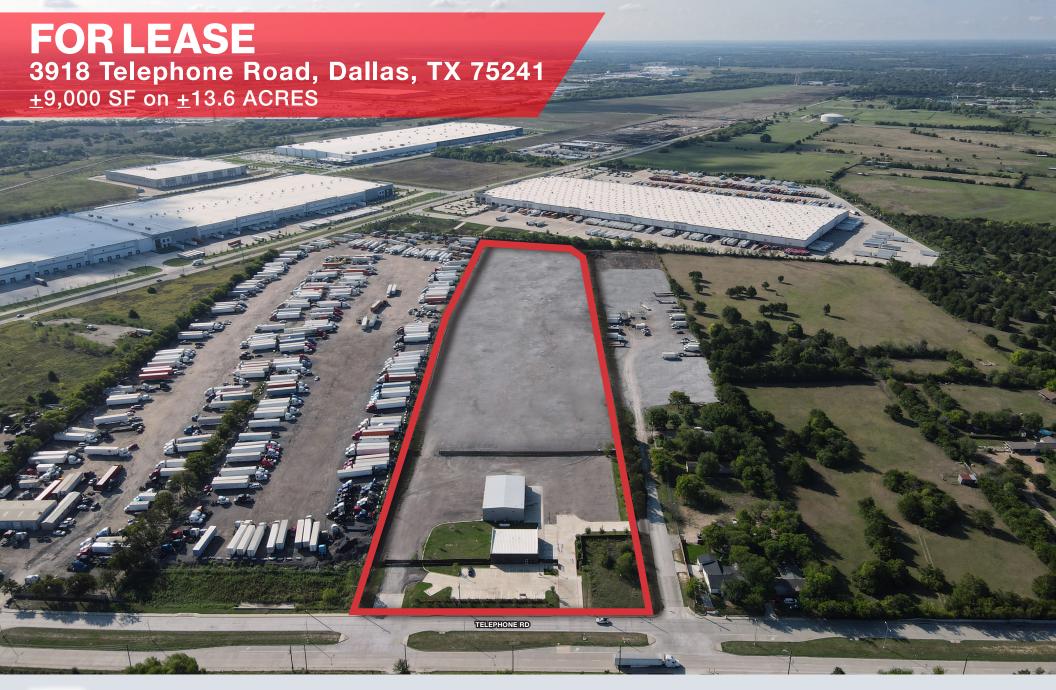

## **AMENITIES + LOCATION**

 $\pm$  3,700 SF Office &  $\pm$  5,200 SF Shop

3 Drive-Thru Bays & Concrete Apron

± 18'-22' Clear Height

<u>+</u> 13.6 Acres

### **ADDITIONAL AMENITIES**

- Freestanding Shop & Office Space
- Lighted & Fenced Outside Storage
- 30 Paved Car Parks & 2 Handicapped Car Parks
- Remainder of Site is Crushed Gravel
- Located Just South of I-20 Between I-35E & I-45