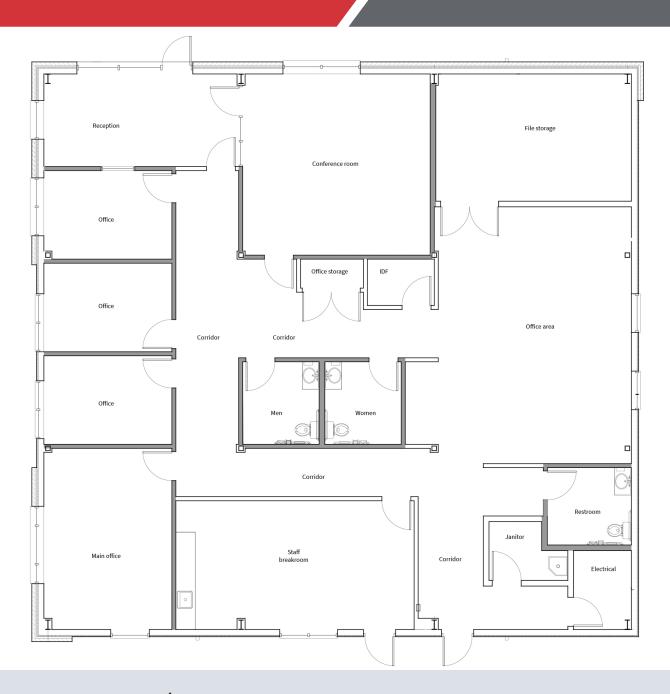

#### **AGENTS**

Matt Elliott, SIOR

MELLIOTT@NAIRL.COM

**Rick Medinis, SIOR** 







## **AMENITIES + LOCATION**



 $\pm$  3,700 SF Office &  $\pm$  5,200 SF Shop



3 Drive-Thru Bays & Concrete Apron



± 18'-22' Clear Height



<u>+</u> 13.6 Acres

### **ADDITIONAL AMENITIES**

- Freestanding Shop & Office Space
- Lighted & Fenced Outside Storage
- 30 Paved Car Parks & 2 Handicapped Car Parks
- Remainder of Site is Crushed Gravel
- Located Just South of I-20 Between I-35E & I-45



### **DISTANCE TO**

- 2.4 Miles to I-20
- 2.8 Miles to I-45
- 4.5 Miles to I-35E
- 13.2 Miles to Dallas CBD
- 18.4 Miles to Love Field Aiport
- 32.8 Miles to DFW International Airport

# **FLOOR PLAN**





# **NEIGHBORING COMPANIES**



## **CONTACT US**







#### **AGENTS**

**Matt Elliott, SIOR** 214.256.7161

MELLIOTT@NAIRL.COM

**Rick Medinis, SIOR** 

214.256.7116

RMEDINIS@NAIRL.COM







4851 LBJ Freeway, 10th Floor I Dallas, TX 75244 I NAIRL.com