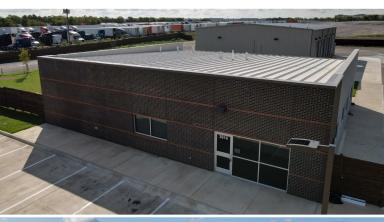

## **AMENITIES + LOCATION**

 $\pm$  3,700 SF Office &  $\pm$  5,200 SF Shop

3 Drive-Thru Bays & Concrete Apron

± 18'-22' Clear Height

<u>+</u> 13.6 Acres

### **ADDITIONAL AMENITIES**

- Freestanding Shop & Office Space
- Lighted & Fenced Outside Storage
- 30 Paved Car Parks & 2 Handicapped Car Parks
- Remainder of Site is Crushed Gravel
- Located Just South of I-20 Between I-35E & I-45