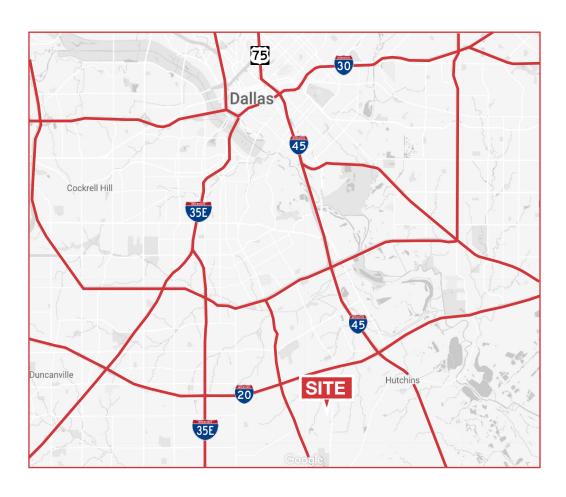

### **DISTANCE TO**

- 2.4 Miles to I-20
- 2.8 Miles to I-45
- 4.5 Miles to I-35E
- 13.2 Miles to Dallas CBD
- 18.4 Miles to Love Field Aiport
- 32.8 Miles to DFW International Airport