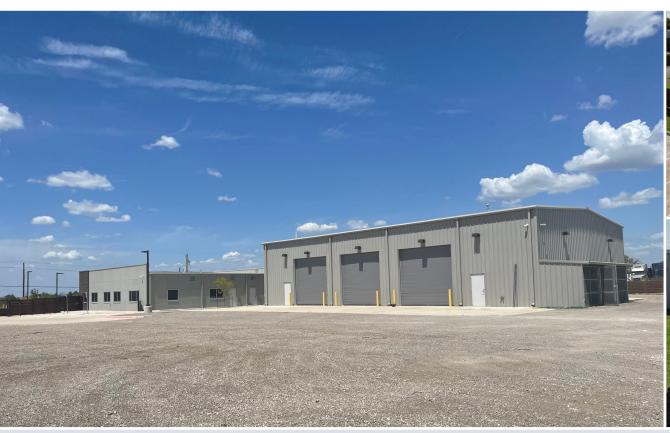

## **AMENITIES + LOCATION**

 $\pm$  3,700 SF Office &  $\pm$  5,200 SF Shop

3 Drive-Thru Bays & Concrete Apron

± 18'-22' Clear Height

<u>+</u> 13.6 Acres

### **ADDITIONAL AMENITIES**

- Freestanding Shop & Office Space
- Lighted & Fenced Outside Storage
- 30 Paved Car Parks & 2 Handicapped Car Parks
- Remainder of Site is Crushed Gravel
- Located Just South of I-20 Between I-35E & I-45