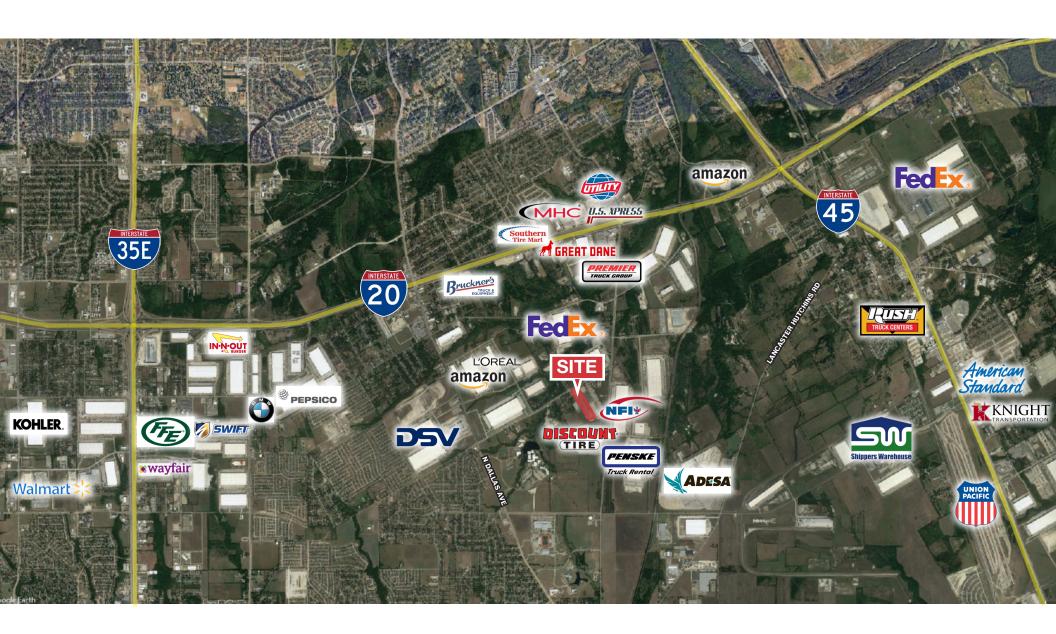

#### **AGENTS**

Matt Elliott, SIOR

MELLIOTT@NAIRL.COM

**Rick Medinis, SIOR** 







## **AMENITIES + LOCATION**



 $\pm$  3,700 SF Office &  $\pm$  5,200 SF Shop



3 Drive-Thru Bays & Concrete Apron



± 18'-22' Clear Height



<u>+</u> 13.6 Acres

### **ADDITIONAL AMENITIES**

- Freestanding Shop & Office Space
- Lighted & Fenced Outside Storage
- 30 Paved Car Parks & 2 Handicapped Car Parks
- Remainder of Site is Crushed Gravel
- Located Just South of I-20 Between I-35E & I-45



### **DISTANCE TO**

- 2.4 Miles to I-20
- 2.8 Miles to I-45
- 4.5 Miles to I-35E
- 13.2 Miles to Dallas CBD
- 18.4 Miles to Love Field Aiport
- 32.8 Miles to DFW International Airport

# **FLOOR PLAN**





# **NEIGHBORING COMPANIES**



## **CONTACT US**







#### **AGENTS**

**Matt Elliott, SIOR** 214.256.7161

MELLIOTT@NAIRL.COM

**Rick Medinis, SIOR** 

214.256.7116

RMEDINIS@NAIRL.COM







4851 LBJ Freeway, 10th Floor I Dallas, TX 75244 I NAIRL.com