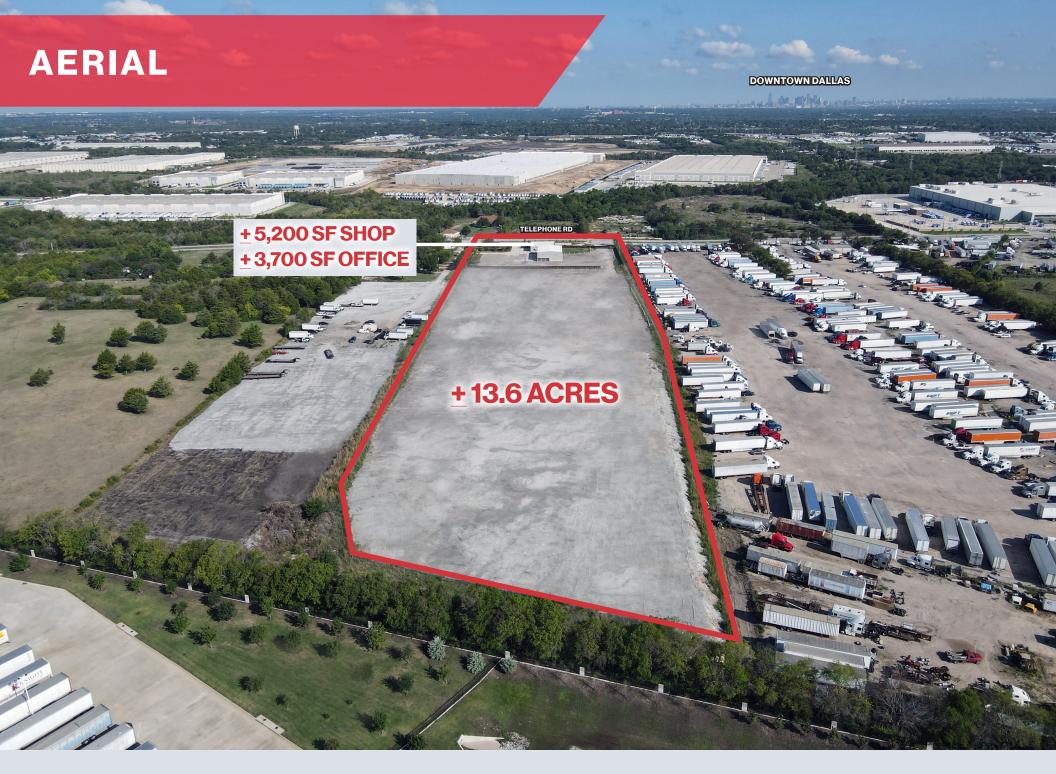

## **AMENITIES + LOCATION**

 $\pm$  3,700 SF Office &  $\pm$  5,200 SF Shop

3 Drive-Thru Bays & Concrete Apron

± 18'-22' Clear Height

<u>+</u> 13.6 Acres

### **ADDITIONAL AMENITIES**

- Freestanding Shop & Office Space
- Lighted & Fenced Outside Storage
- 30 Paved Car Parks & 2 Handicapped Car Parks
- Remainder of Site is Crushed Gravel
- Located Just South of I-20 Between I-35E & I-45