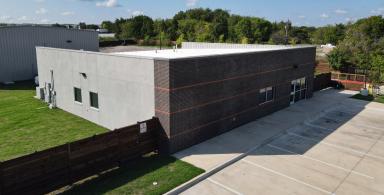

## **AMENITIES + LOCATION**

 $\pm$  3,700 SF Office &  $\pm$  5,200 SF Shop

3 Drive-Thru Bays & Concrete Apron

± 18'-22' Clear Height

<u>+</u> 13.6 Acres

### **ADDITIONAL AMENITIES**

- Freestanding Shop & Office Space
- Lighted & Fenced Outside Storage
- 30 Paved Car Parks & 2 Handicapped Car Parks
- Remainder of Site is Crushed Gravel
- Located Just South of I-20 Between I-35E & I-45