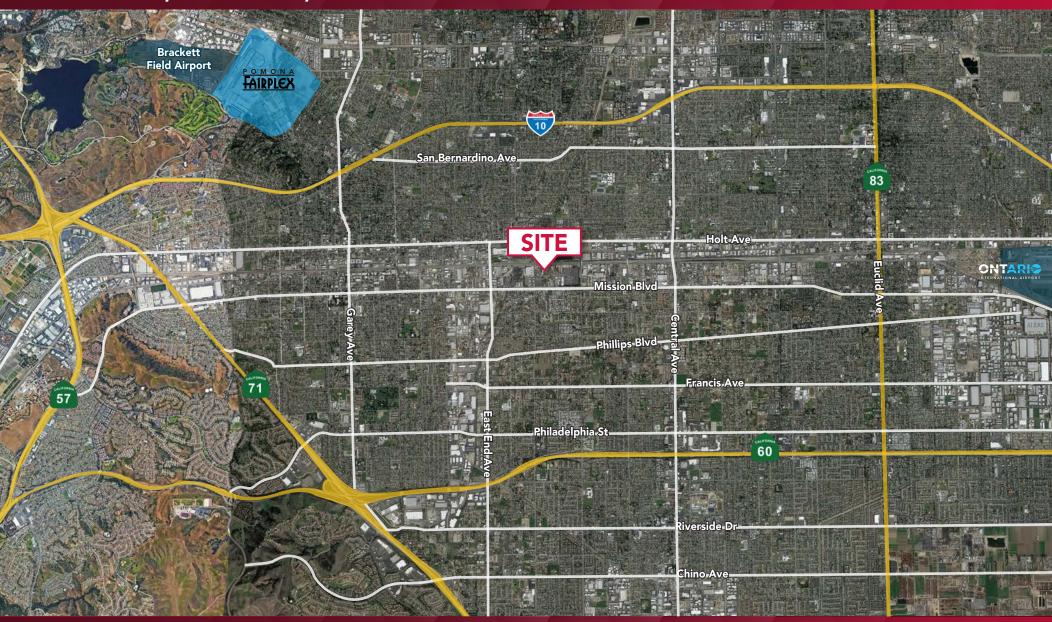

## FOR LEASE: ±12,000 SF WAREHOUSE ON ±0.83 ACRES

4187 STATE ST, MONTCLAIR, CA 91762

RYAN TURNQUIST

951.276.3680 // DRE#: 01971265 RTURNQUIST@LEERIVERSIDE.COM **MATHEW SKOGEBO** 

951.276.3646 // DRE#: 01975345 MSKOGEBO@LEFRIVERSIDE.COM **SARAH MUDGE** 