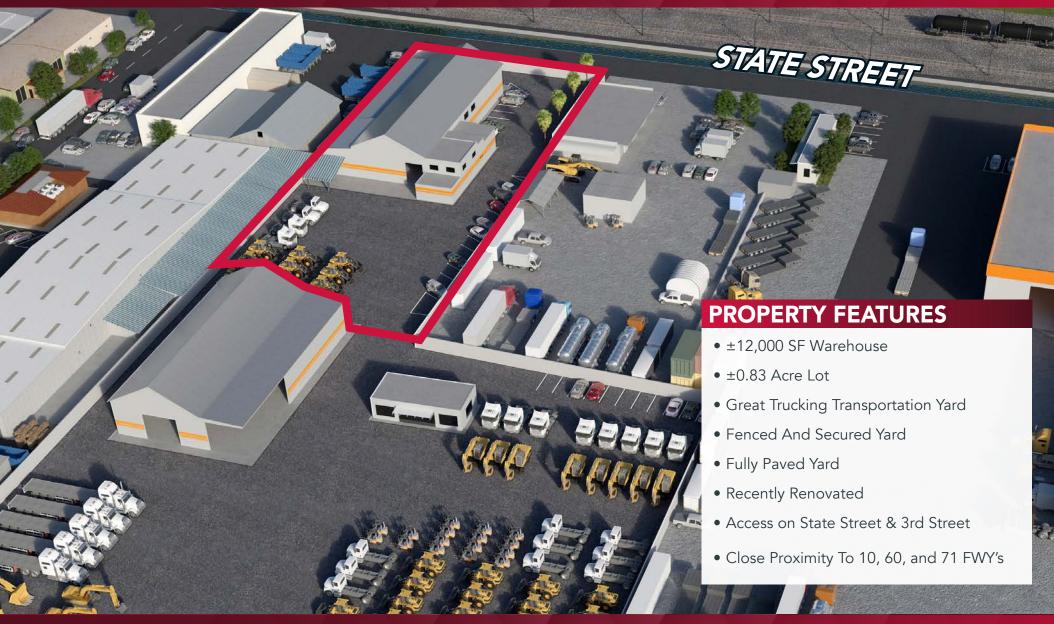

## FOR LEASE: ±12,000 SF WAREHOUSE ON ±0.83 ACRES

4187 STATE ST, MONTCLAIR, CA 91762

RYAN TURNQUIST

951.276.3680 // DRE#: 01971265 RTURNQUIST@LEERIVERSIDE.COM **MATHEW SKOGEBO** 

951.276.3646 // DRE#: 01975345 MSKOGEBO@LEFRIVERSIDE.COM **SARAH MUDGE** 