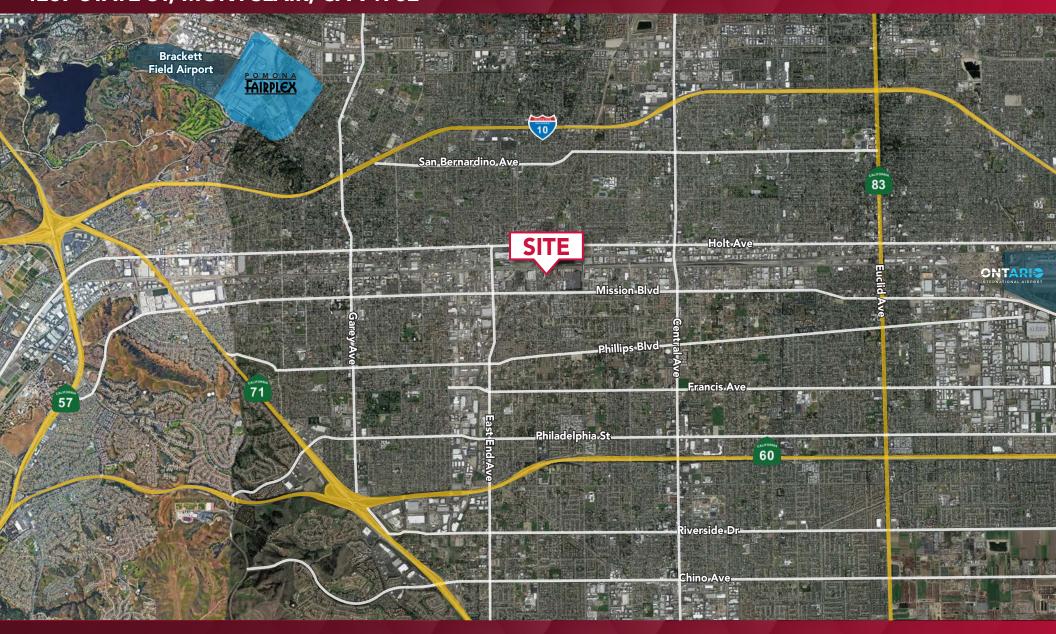

## FOR LEASE: ±25,000 SF WAREHOUSE ON ±3.15 ACRES

4237 STATE ST, MONTCLAIR, CA 91762

RYAN TURNQUIST

951.276.3680 // DRE#: 01971265 RTURNOUIST@LEERIVERSIDE.COM **MATHEW SKOGEBO** 

951.276.3646 // DRE#: 01975345