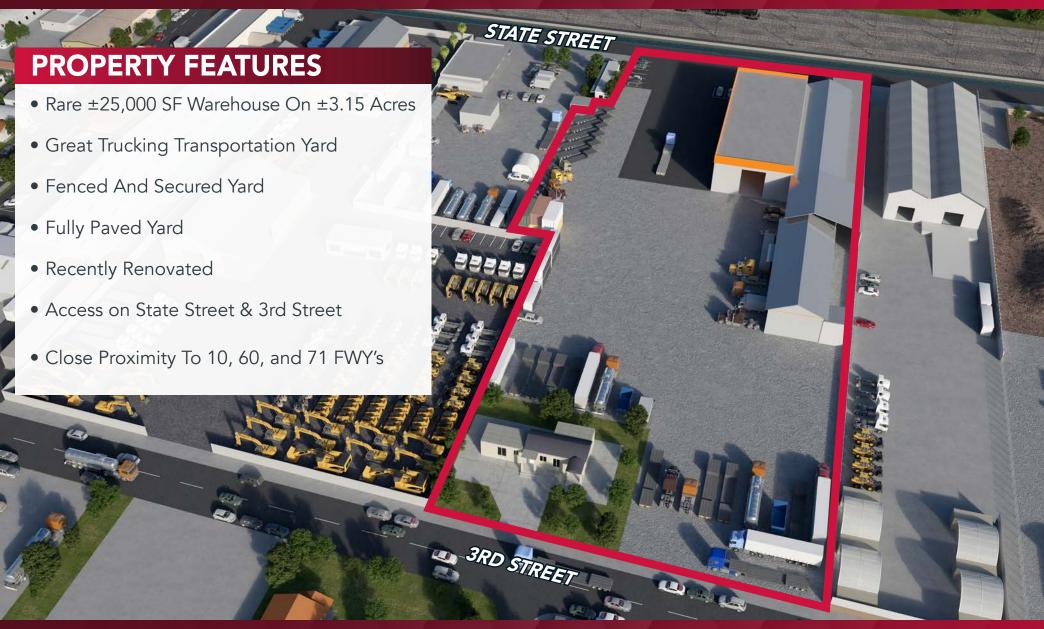

## FOR LEASE: ±25,000 SF WAREHOUSE ON ±3.15 ACRES

4237 STATE ST, MONTCLAIR, CA 91762

RYAN TURNQUIST

951.276.3680 // DRE#: 01971265 RTURNOUIST@LEERIVERSIDE.COM **MATHEW SKOGEBO** 

951.276.3646 // DRE#: 01975345