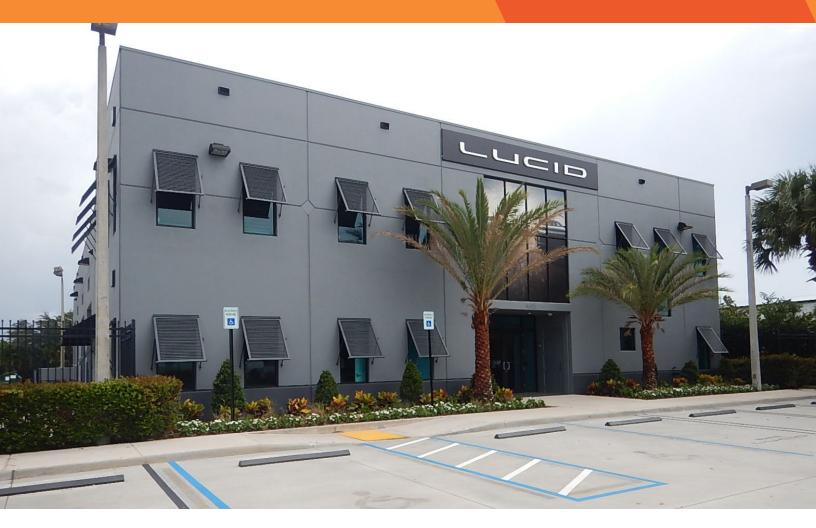

### 4651 Dyer Boulevard Riviera Beach, FL

# **LEASED**

| ± 3.00 Acres                      | 22' Ceiling Height               | IDEAL USES               |
|-----------------------------------|----------------------------------|--------------------------|
| 8,702 SF Maintenance Facility     | Zoning: IG — General Industrial  | Equipment Rental & Sales |
| 8" Thick Reinforced Concrete Yard | (3) 14' W x 14' H Drive-In Doors | Contractor Yard          |
| 8 Charging Stations               | 3-Phase Power                    | Transportation           |