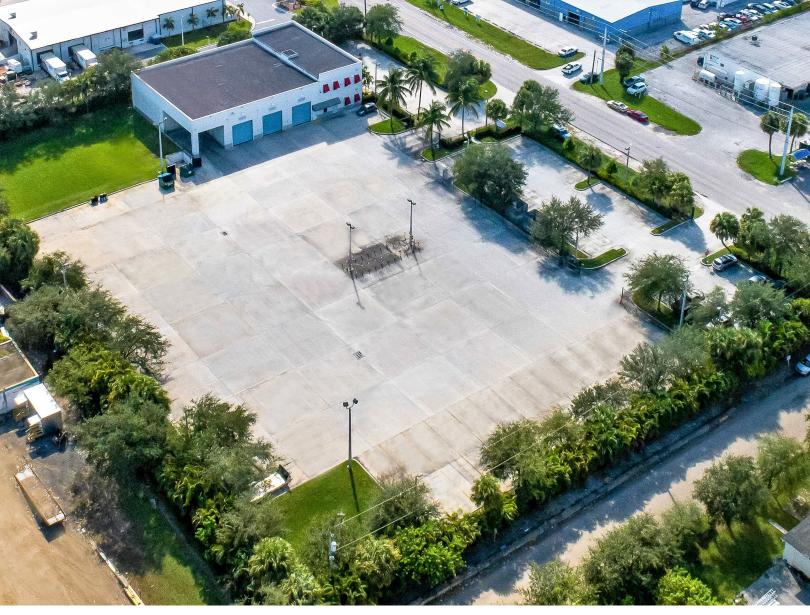

### 4651 Dyer Boulevard Riviera Beach, FL

# **LEASED**

| ± 3.00 Acres                      | 22' Ceiling Height               | IDEAL USES               |
|-----------------------------------|----------------------------------|--------------------------|
| 8,702 SF Maintenance Facility     | Zoning: IG — General Industrial  | Equipment Rental & Sales |
| 8" Thick Reinforced Concrete Yard | (3) 14' W x 14' H Drive-In Doors | Contractor Yard          |
| 8 Charging Stations               | 3-Phase Power                    | Transportation           |