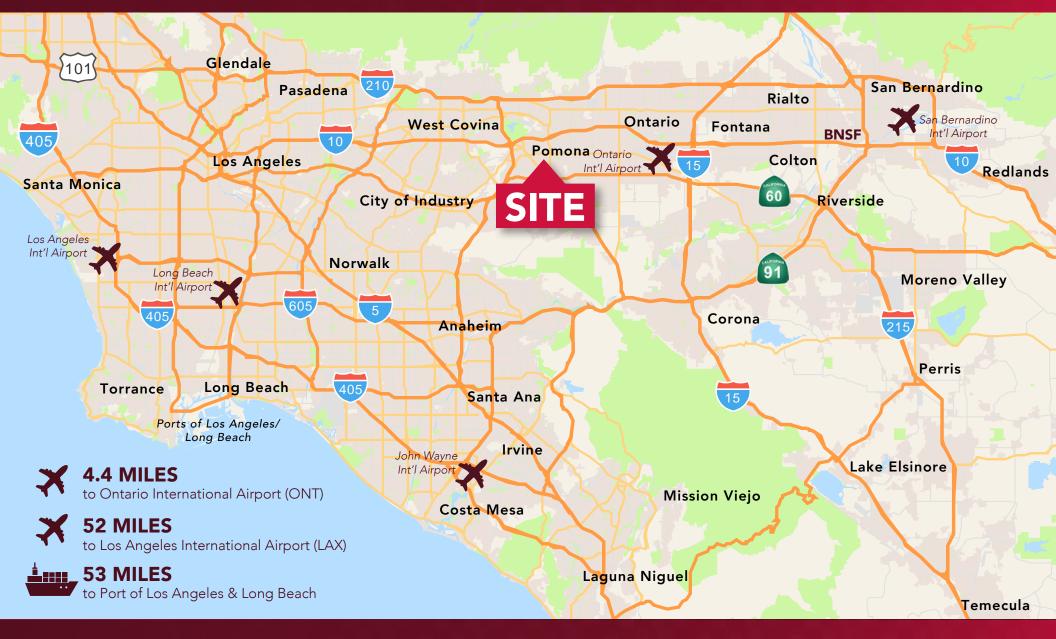

### FOR LEASE: RARE 3 BUILDING YARD ON ±7.62 ACRES

5551-5621 STATE STREET | MONTCLAIR, CA 91763