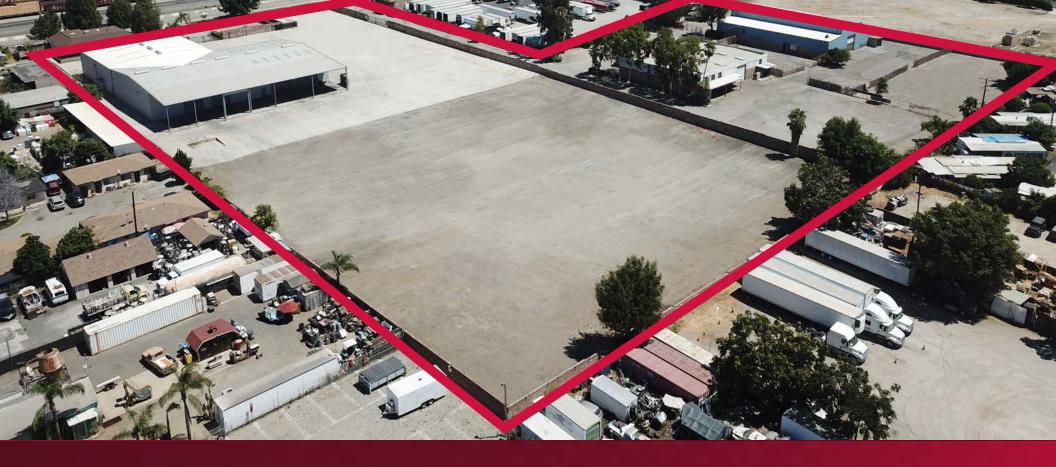

# FOR LEASE: RARE 3 BUILDING YARD ON ±7.62 ACRES

5551-5621 STATE STREET | MONTCLAIR, CA 91763

#### **PROPERTY HIGHLIGHTS**

- ±42,000 SF Warehouse on 7.62 Acres Fully Fenced and Secured Yard
- ±3,750 SF Office
- Great Trucking/Transportation Yard
- 18 Ground Level Doors
- With Drive-Thru Capability

- Close Proximity to the 60, 71, and 10 FWY
- Zoning: M2
- Mostly Paved
- Heavy Power