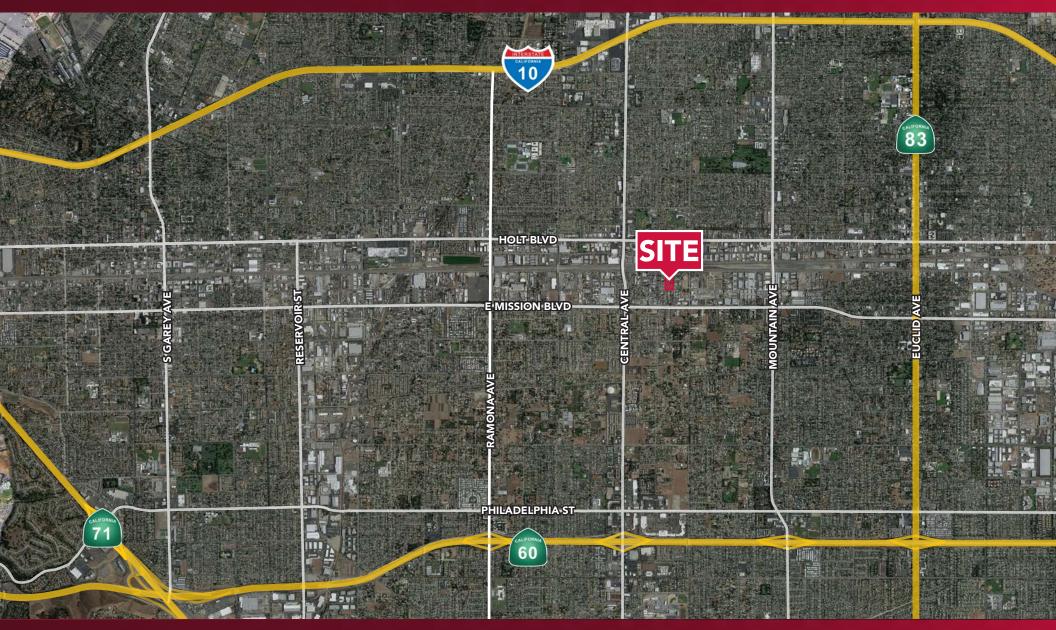

## FOR LEASE: RARE 3 BUILDING YARD ON ±7.62 ACRES

5551-5621 STATE STREET | MONTCLAIR, CA 91763

MAT SKOGEBO | 951.276.3646RYAN TURNQUIST | 951.276.3680SARAH MUDGE | 951.276.3676MSKOGEBO@LEERIVERSIDE.COM | DRE# 01975345RTURNQUIST@LEERIVERSIDE.COM | DRE# 01971265SMUDGE@LEERIVERSIDE.COM | DRE# 02138748