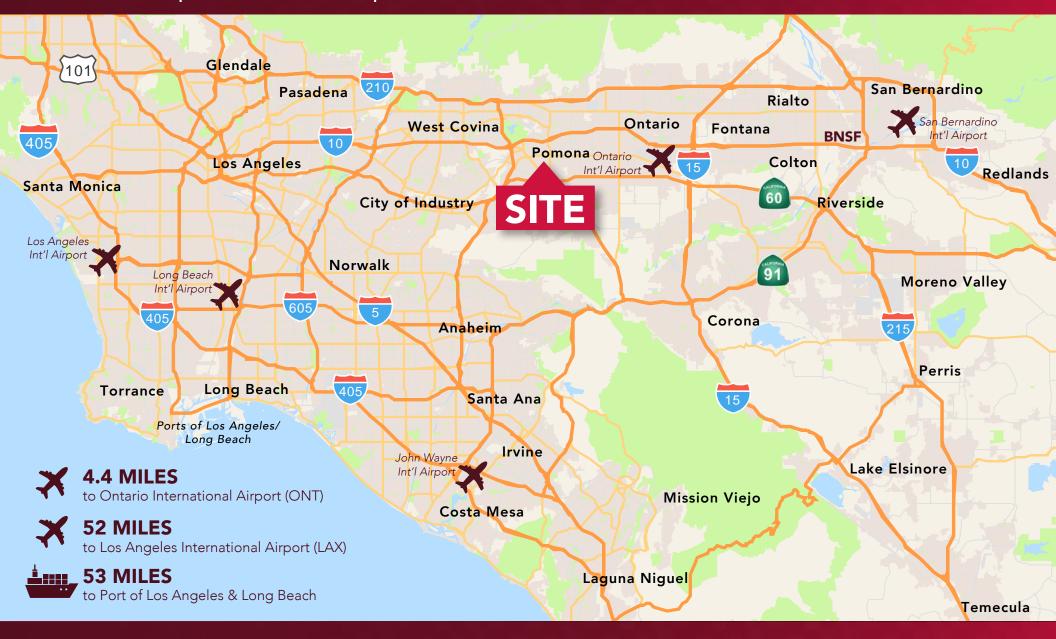

## FOR LEASE: RARE ±17,500 SF WAREHOUSE ON ±5.02 ACRES

5551 STATE STREET | MONTCLAIR, CA 91763 | EXPANDABLE TO ±7.63 AC

MAT SKOGEBO | 951.276.3646

RYAN TURNQUIST | 951.276.3680 | SARAH MUDGE | 951.276.3676