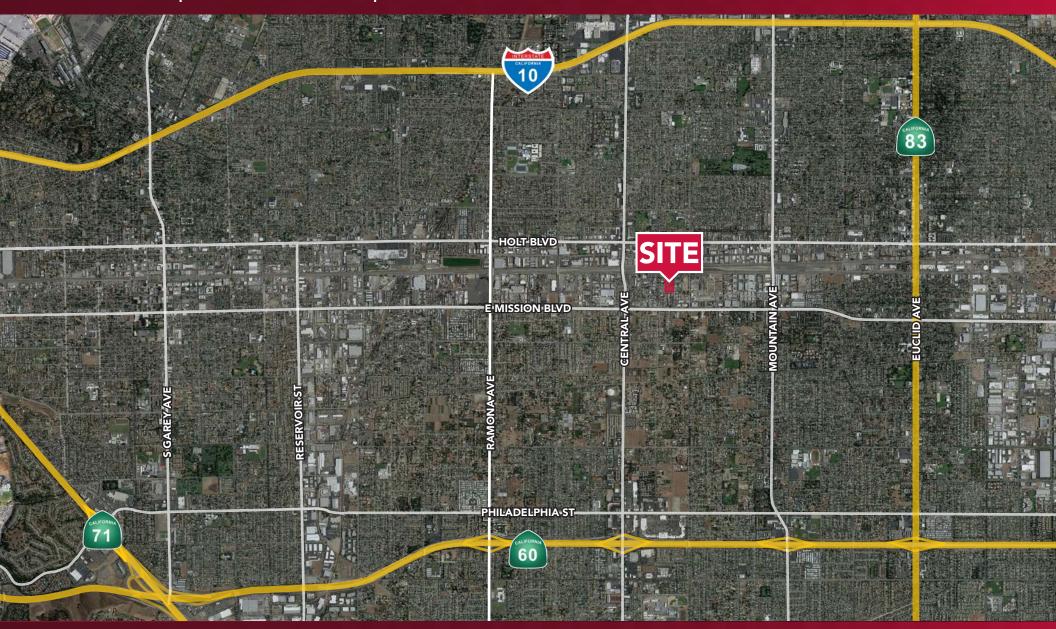

## FOR LEASE: RARE ±17,500 SF WAREHOUSE ON ±5.02 ACRES

5551 STATE STREET | MONTCLAIR, CA 91763 | EXPANDABLE TO ±7.63 AC

MAT SKOGEBO | 951.276.3646

RYAN TURNQUIST | 951.276.3680 | SARAH MUDGE | 951.276.3676