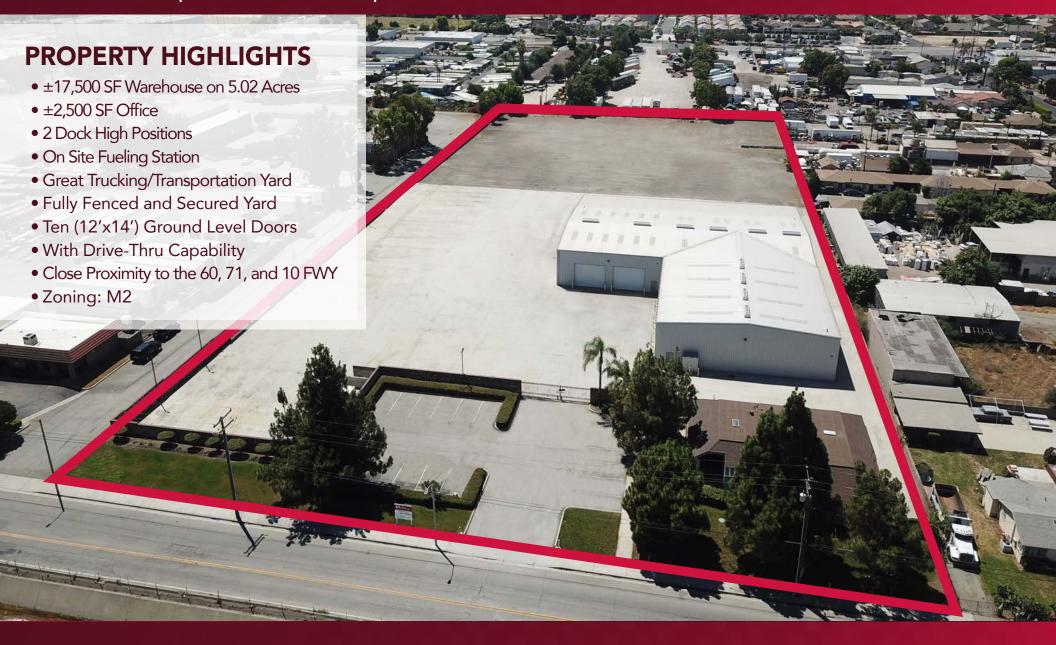

## FOR LEASE: RARE ±17,500 SF WAREHOUSE ON ±5.02 ACRES

5551 STATE STREET | MONTCLAIR, CA 91763 | EXPANDABLE TO ±7.63 AC

MAT SKOGEBO | 951.276.3646

RYAN TURNQUIST | 951.276.3680 | SARAH MUDGE | 951.276.3676