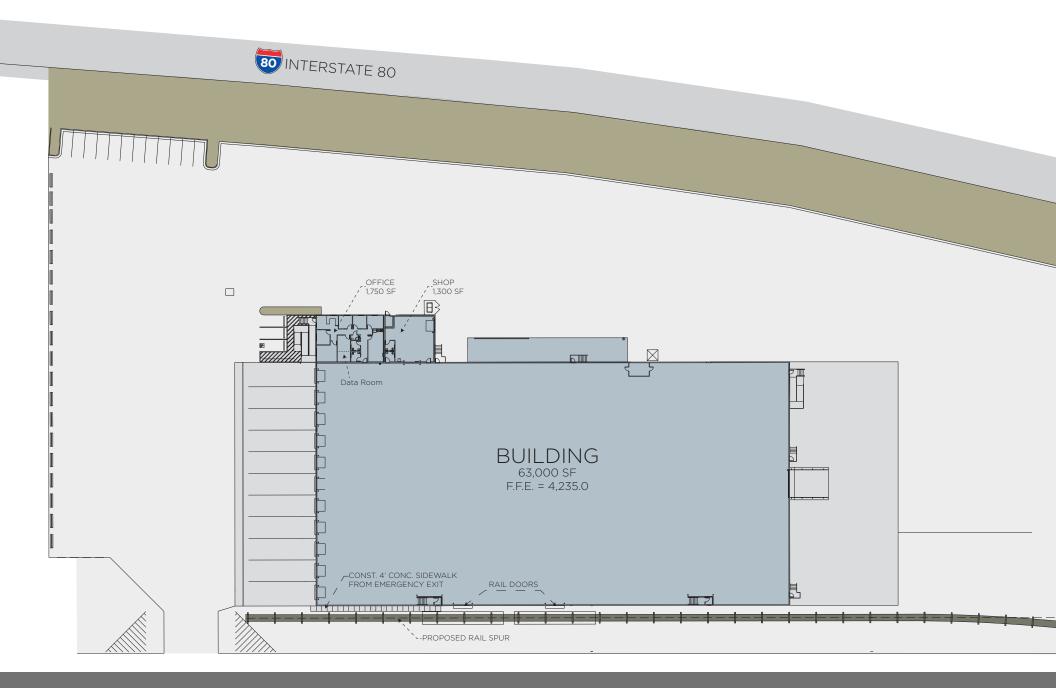

#### **FEATURES**

Total SF: 66,050
 Office: 1,750 SF
 Shop: 1,300 SF
 Warehouse: 63,000 SF
 12 Dock-High Doors (10x10)

- 1 Ground-Level Door (16x20)
- 433 Truck/Trailer Stalls
- Fenced and Lit
- Motorized/Secured Gate
- Fire Sprinkled
- 21'-25' Clear Height
- Power 3,000 Amp; 480 Volt; 3 Phase
- Yard to be finished with asphalt or road base
- Approximately 3,000 feet of I-80 frontage
- Daily I-80 traffic count of 73,000

## BUILDING LAYOUT

5 South 5100 West Salt Lake City, Utah

FOR MORE INFORMATION: