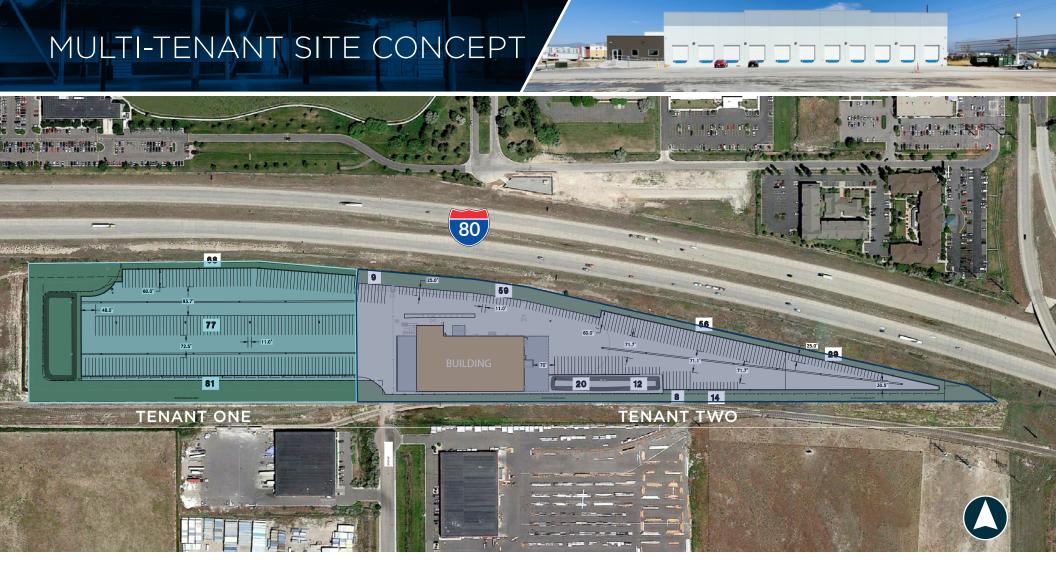

# 5 SOUTH 5100 WEST SALT LAKE CITY, UT

±66,050 SF BUILDING ±23.23 ACRES

### **TENANT ONE**

- ±7 Paved Acres
- Fenced and Lit
- 226 Trailer Spots

### **TENANT TWO**

- 66,050 SF on ±10 Paved Acres
- Fenced and Lit
- 152 Trailer Stalls
- 55 Tractor Stalls
- Truck Scale Infrastructure in place