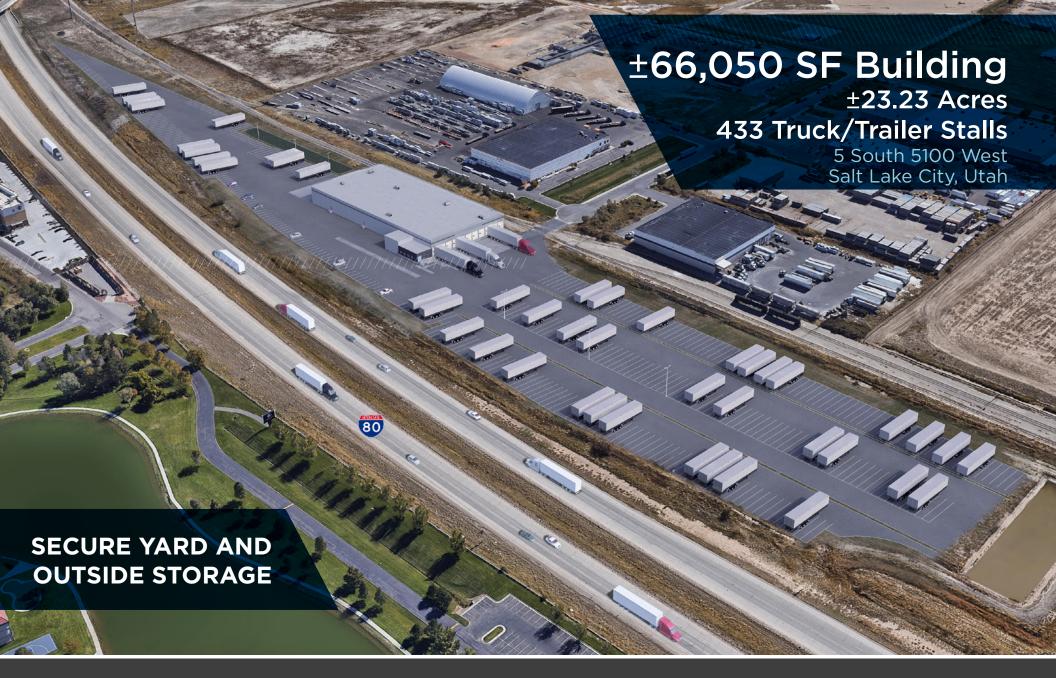

# 5 SOUTH 5100 WEST SALT LAKE CITY, UT

±66,050 SF BUILDING ±23.23 ACRES

#### **FEATURES**

Total SF: 66,050
 Office: 1,750 SF
 Shop: 1,300 SF
 Warehouse: 63,000 SF
 12 Dock-High Doors (10x10)

- 1 Ground-Level Door (16x20)
- 433 Truck/Trailer Stalls
- Fenced and Lit
- Motorized/Secured Gate
- Fire Sprinkled
- 21'-25' Clear Height
- Power 3,000 Amp; 480 Volt; 3 Phase
- Yard to be finished with asphalt or road base
- Approximately 3,000 feet of I-80 frontage
- Daily I-80 traffic count of 73,000

### **IDEAL USES**

- Trailer Parking
- Contractor Equipment
- Storage Yard
- Industrial Service Facility
- Truck Terminal
- Container Yard
- Bulk Material Storage

### **PARKING SUMMARY**

Total Parking Stalls: 433 East Total: 207 West Total: 226

Trailer Stalls: 319 Trailer Stalls: 93 Trailer Stalls: 226

Truck Stalls: 114 Truck Stalls: 0

### **TENANT ONE**

- ±7 Paved Acres
- Fenced and Lit
- 226 Trailer Spots

### **TENANT TWO**

- 66,050 SF on ±10 Paved Acres
- Fenced and Lit
- 152 Trailer Stalls
- 55 Tractor Stalls
- Truck Scale Infrastructure in place