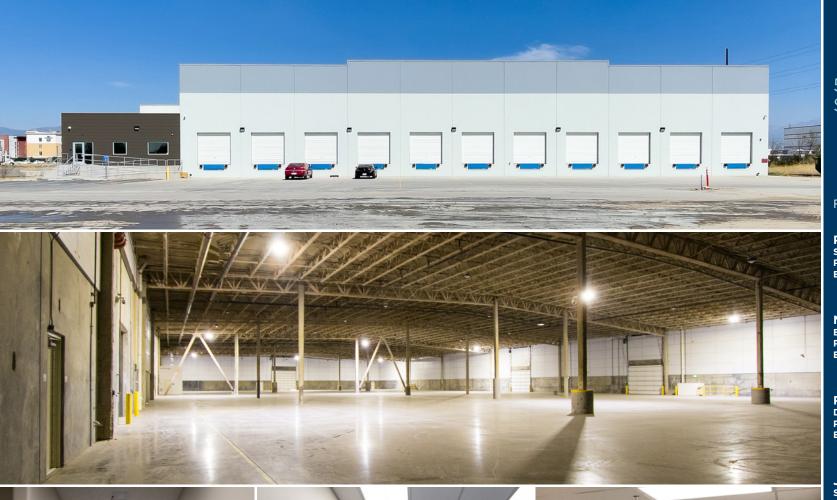

#### **FEATURES**

Total SF: 66,050
 Office: 1,750 SF
 Shop: 1,300 SF
 Warehouse: 63,000 SF
 12 Dock-High Doors (10x10)

- 1 Ground-Level Door (16x20)
- 433 Truck/Trailer Stalls
- Fenced and Lit
- Motorized/Secured Gate
- Fire Sprinkled
- 21'-25' Clear Height
- Power 3,000 Amp; 480 Volt; 3 Phase
- Yard to be finished with asphalt or road base
- Approximately 3,000 feet of I-80 frontage
- Daily I-80 traffic count of 73,000