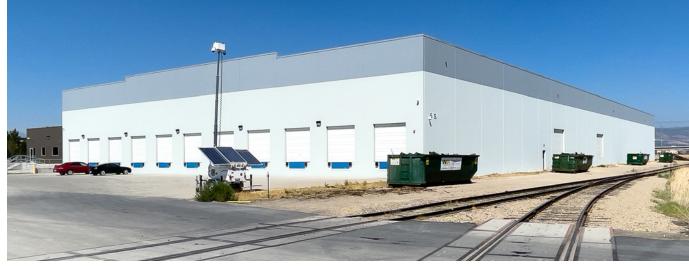

#### **FEATURES**

Total SF: 66,050
 Office: 1,750 SF
 Shop: 1,300 SF
 Warehouse: 63,000 SF
 12 Dock-High Doors (10x10)

- 1 Ground-Level Door (16x20)
- 433 Truck/Trailer Stalls
- Fenced and Lit
- Motorized/Secured Gate
- Fire Sprinkled
- 21'-25' Clear Height
- Power 3,000 Amp; 480 Volt; 3 Phase
- Yard to be finished with asphalt or road base
- Approximately 3,000 feet of I-80 frontage
- Daily I-80 traffic count of 73,000