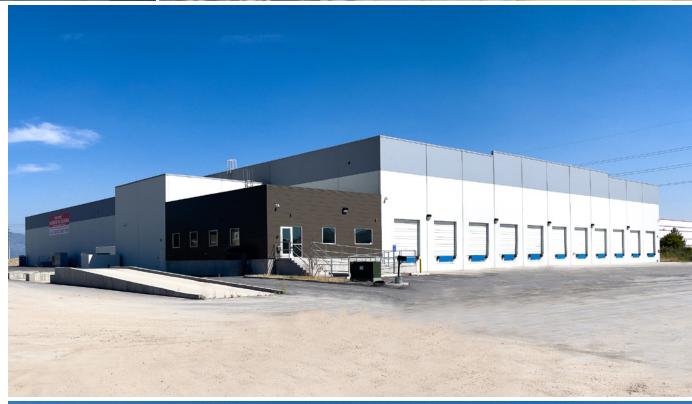

#### **FEATURES**

Total SF: 66,050
 Office: 1,750 SF
 Shop: 1,300 SF
 Warehouse: 63,000 SF
 12 Dock-High Doors (10x10)

- 1 Ground-Level Door (16x20)
- 433 Truck/Trailer Stalls
- Fenced and Lit
- Motorized/Secured Gate
- Fire Sprinkled
- 21'-25' Clear Height
- Power 3,000 Amp; 480 Volt; 3 Phase
- Yard to be finished with asphalt or road base
- Approximately 3,000 feet of I-80 frontage
- Daily I-80 traffic count of 73,000