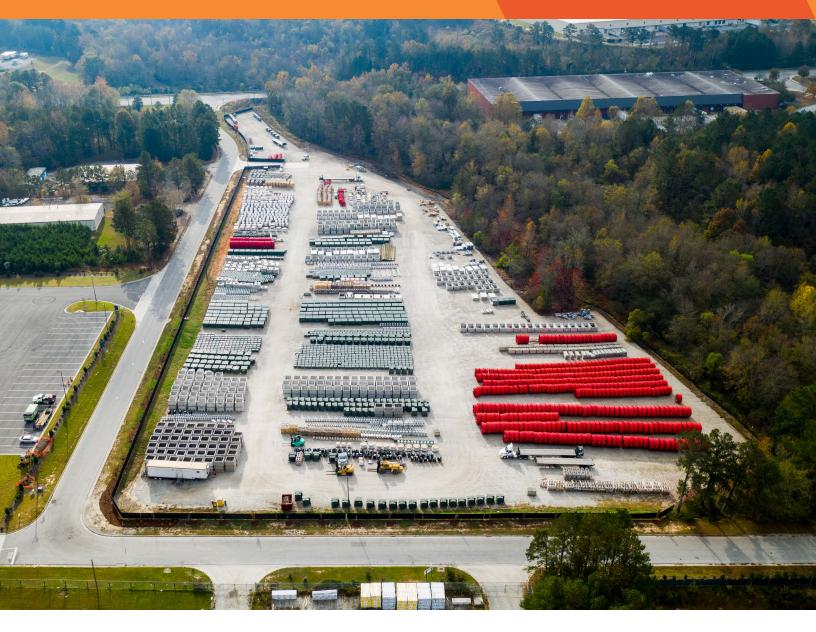

### 7200 Graham Road Fairburn, GA

# **LEASED**

| 15.02 Acres          | Fully Secured    | IDEAL USES            |
|----------------------|------------------|-----------------------|
| Fully Fenced and Lit | Zoning: M-1      | Truck/Trailer Parking |
| Graded Stone Surface | Exposure on I-85 | Bulk Material Storage |
|                      |                  | Build-to-Suit Site    |