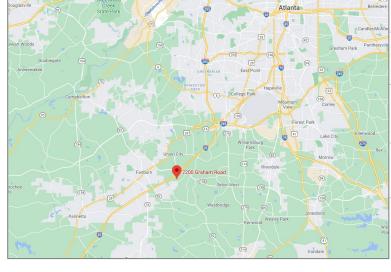

#### STRATEGIC LOCATION

- 1.75 Miles to I-85
- 5.0 Miles to CSX Intermodal Center in Fairburn
- 13.0 Miles to Hartsfield Airport

Close Proximity to City of Atlanta

Woodfield Preserve 10 N. Martingale Road Suite 560 Schaumburg, IL 60173 Industrial Outdoor.com 847.595.1073