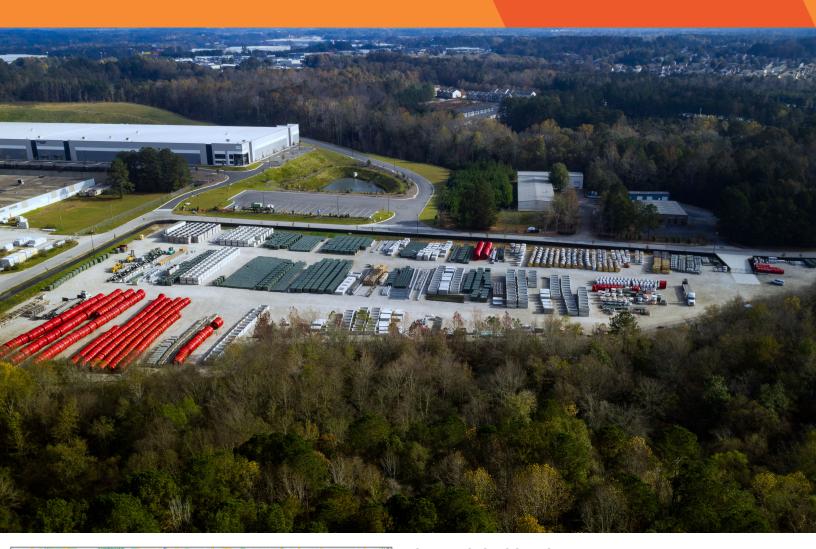

### 7200 Graham Road Fairburn, GA

# **LEASED**



| 15.02 Acres          | Fully Secured    | IDEAL USES            |
|----------------------|------------------|-----------------------|
| Fully Fenced and Lit | Zoning: M-1      | Truck/Trailer Parking |
| Graded Stone Surface | Exposure on I-85 | Bulk Material Storage |
|                      |                  | Build-to-Suit Site    |







#### 7200 Graham Road Fairburn, GA

## **LEASED**





#### STRATEGIC LOCATION

- 1.75 Miles to I-85
- 5.0 Miles to CSX Intermodal Center in Fairburn
- 13.0 Miles to Hartsfield Airport

Close Proximity to City of Atlanta



Woodfield Preserve 10 N. Martingale Road Suite 560 Schaumburg, IL 60173 Industrial Outdoor.com 847.595.1073