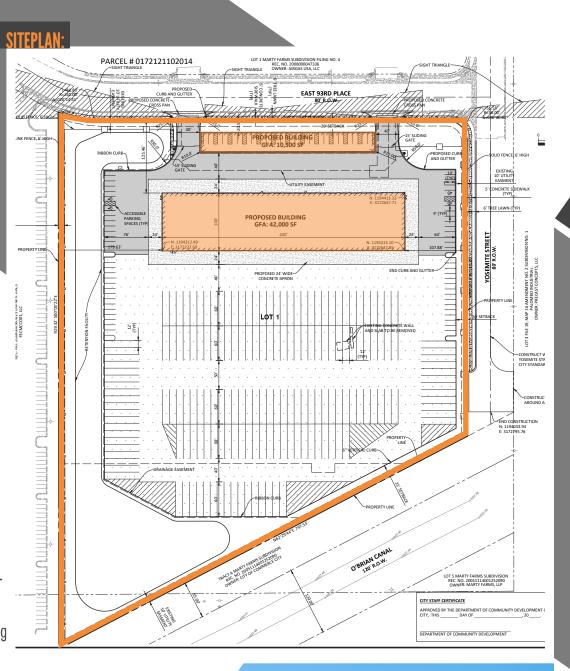

#### SITE SIZE: 11.88 Acres

#### **PROPERTY HIGHLIGHTS**:

- 14'x 16' grade level doors with drivethrough loading capability
- Wide range of permitted uses including outdoor storage
- Rare new construction opportunity for users seeking outdoor storage
- Easy access to I-76 and Highway 2
- Location within established Marty Farms Industrial Park
- 15 minutes from Downtown Denver and Denver International Airport
- PUD/I-3 Heavy industrial zoning
- Permitted uses include outdoor storage, trucking, heavy equiptment rental, fleet maintenance, or bulk material storage

#### **BUILDING FEATURES**

| Total SF:     | 52,500 SF (divisible to 26,000 SF)                       |
|---------------|----------------------------------------------------------|
|               | 42,000 SF Shop and Office Building                       |
|               | 10,500 SF Covered Parking or Material                    |
|               | Storage Shelter                                          |
| Office:       | 2,070 SF Spec Office Suites                              |
| Loading:      | 36 Total Oversized Drive-in Doors (18 D<br>through Bays) |
| Door Size:    | 14' x 16'                                                |
| Clear Height: | 20'                                                      |
|               |                                                          |

#### **BUILDING ELEVATIONS**

Sprinklers:YesBuilding Depth:100'Wash Bays:Two (2) InteriorFloor Drains:YesYard Improvements:Automatic gates to yard area<br/>Recycled asphalt road base<br/>Fully fenced and secured<br/>Lighting throughout