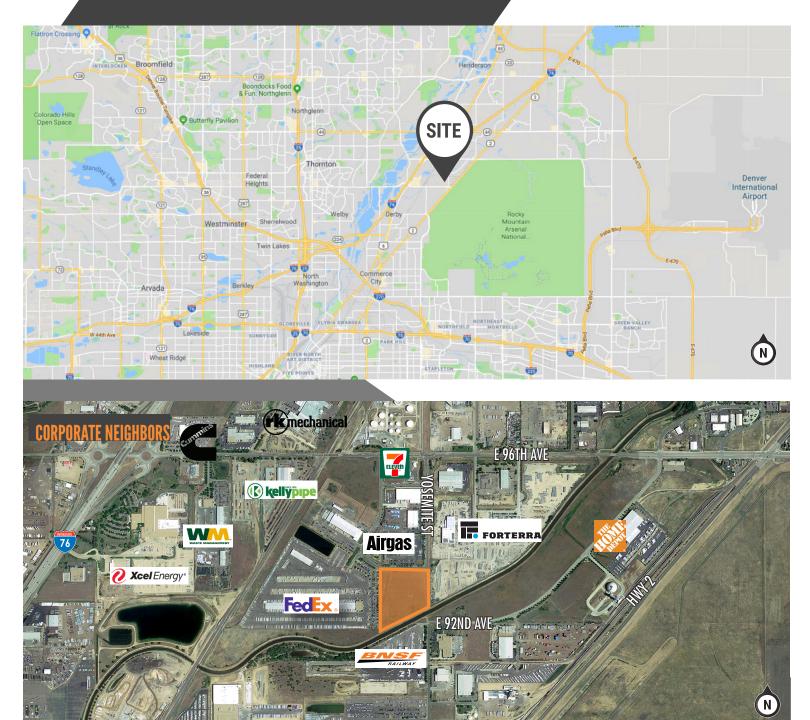

## CITY/COUNTY:

Commerce City / Adams County

# **8780 E 93RD PLACE** COMMERCE CITY, CO 80640