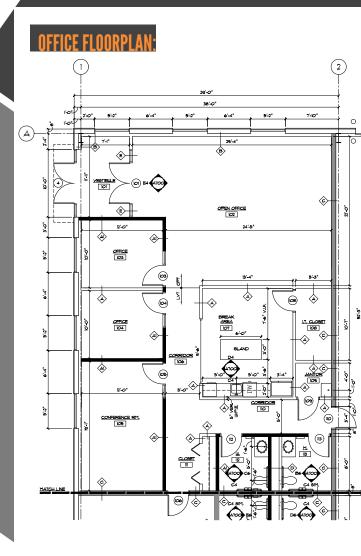

#### **BUILDING FEATURES**

| Total SF:     | 52,500 SF (divisible to 26,000 SF)                       |
|---------------|----------------------------------------------------------|
|               | 42,000 SF Shop and Office Building                       |
|               | 10,500 SF Covered Parking or Material                    |
|               | Storage Shelter                                          |
| Office:       | 2,070 SF Spec Office Suites                              |
| Loading:      | 36 Total Oversized Drive-in Doors (18 D<br>through Bays) |
| Door Size:    | 14' x 16'                                                |
| Clear Height: | 20'                                                      |
|               |                                                          |