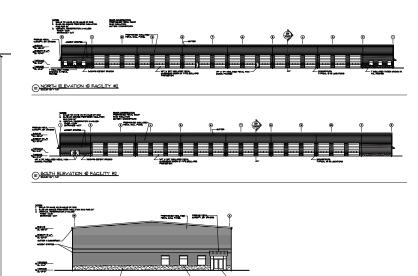

#### **BUILDING ELEVATIONS**

Sprinklers:YesBuilding Depth:100'Wash Bays:Two (2) InteriorFloor Drains:YesYard Improvements:Automatic gates to yard area<br/>Recycled asphalt road base<br/>Fully fenced and secured<br/>Lighting throughout